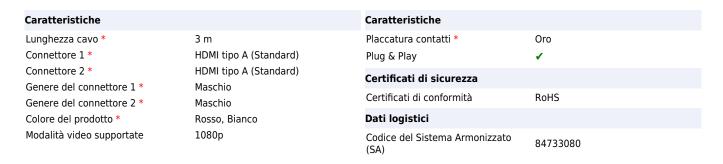

## Lindy 41413 cavo HDMI 3 m HDMI tipo A (Standard) Rosso, Bianco

Marchio: Lindy Codice prodotto: 41413

Nome del prodotto: 41413

- HDMI tipo A Maschio/Maschio (19 poli)
- Cavo completamente schermato, HDMI High Speed
- Larghezza di banda: fino 18GBit/s
- HDMI 2.0 compatibile
- Supporta risoluzioni fino a Full HD 1080p e 4K (3840x2160 @ 60Hz)
- Supporta una maggiore profondità di colore Deep Color, x.v.ColorTM und xvYCC compatibile
- Compatibile con gli standard HDTV e HDCP (High-Bandwidth Digital Content Protection) per la trasmissione di segnali video digitali ad alta definizione
- Colore: bianco
- Disponibili in diverse metrature, da 50cm a 4,5m Cavo HDMI High Speed Bianco, 3m

## Lindy 41413 cavo HDMI 3 m HDMI tipo A (Standard) Rosso, Bianco:

Cavo Audio/Video digitale HDMI

Lindy 41413. Lunghezza cavo: 3 m, Connettore 1: HDMI tipo A (Standard), Genere del connettore 1: Maschio, Connettore 2: HDMI tipo A (Standard), Genere del connettore 2: Maschio, Placcatura contatti: Oro, Colore del prodotto: Rosso, Bianco