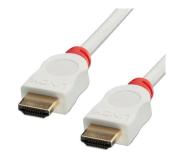

## Lindy 41413 cavo HDMI 3 m HDMI tipo A (Standard) Rosso, Bianco

Marchio: Lindy Codice prodotto: 41413

Nome del prodotto: 41413

- HDMI tipo A Maschio/Maschio (19 poli)
- Cavo completamente schermato, HDMI High Speed
- Larghezza di banda: fino 18GBit/s
- HDMI 2.0 compatibile
- Supporta risoluzioni fino a Full HD 1080p e 4K (3840x2160 @ 60Hz)
- Supporta una maggiore profondità di colore Deep Color, x.v.ColorTM und xvYCC compatibile
- Compatibile con gli standard HDTV e HDCP (High-Bandwidth Digital Content Protection) per la trasmissione di segnali video digitali ad alta definizione
- Colore: bianco
- Disponibili in diverse metrature, da 50cm a 4,5m Cavo HDMI High Speed Bianco, 3m

## Lindy 41413 cavo HDMI 3 m HDMI tipo A (Standard) Rosso, Bianco:

Cavo Audio/Video digitale HDMI

Lindy 41413. Lunghezza cavo: 3 m, Connettore 1: HDMI tipo A (Standard), Genere del connettore 1: Maschio, Connettore 2: HDMI tipo A (Standard), Genere del connettore 2: Maschio, Placcatura contatti: Oro, Colore del prodotto: Rosso, Bianco