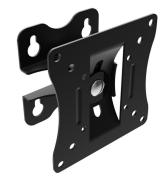

## Lindy LCD Adjustable Wall Mount Bracket for up to 15kg, Black

Brand: Lindy Product code: 40875

Product name: LCD Adjustable Wall Mount Bracket for up

to 15kg, Black

- -5° to +15° tilt adjustment
- Suitable for monitors up to 15kg
- VESA Mounting Standard: 50/75/100mm
- Distance from the wall to the unit: approx. 7cm
- Material: Black, powder-coated steel
- 2 year warranty

## Lindy LCD Adjustable Wall Mount Bracket for up to 15kg, Black:

Lindy's range of Low Cost Wall Mount Brackets is designed to give great value for money without compromising on quality. This bracket is supplied with all the necessary fixings to attach the bracket to the wall and the screen. This bracket will fit most major makes, brands and models of TV with a maximum VESA dimension of  $50 \times 50$ mm,  $75 \times 75$ mm and  $100 \times 100$ mm. Compliant to VESA standards - VESA measurements are the recesses on the back of your TV or screen. Please measure these to ensure your TV is compatible with this bracket.