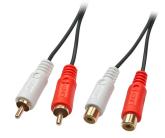

## **Lindy 2m Premium Phono To Phono Extension Cable**

Brand : Lindy Product code: 35671

**Product name :** 2m Premium Phono To Phono Extension

- 2 x Phono/RCA Male to 2 x Phono/RCA Female
- Premium moulded, gold plated connectors
- 2 x 28 AWG cores with 30 AWG shielding
- Colour: Black
- 10 year warranty

## Lindy 2m Premium Phono To Phono Extension Cable:

The Lindy Phono extension cable is ideal for connecting Hi-fi separates or a sound bar to your TV. The left and right channels can connect any audio and video devices with the same Phono/RCA connectors at distances up to 20m.

Every cable is 100% performance tested and comes with the Lindy no surprises guarantee. Lindy 2m Premium Phono To Phono Extension Cable. Connector 1: 2 x RCA, Connector 1 gender: Male, Connector 2: 2 x RCA, Connector 2 gender: Female, Cable length: 2 m, Product colour: Black, Red, White