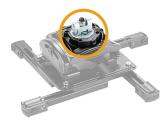

## Chief CPA265 projektor monteringstilbehør Sølv

Mærke : Chief

Produktkode: CPA265

Produktnavn : CPA265

Chief CPA265. Mærke kompatibilitet: Chief, Produktfarve: Sølv, Maksimal vægtkapacitet: 22,68 kg. Højde: 45 mm