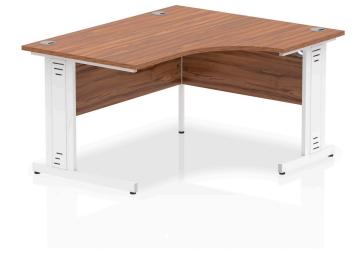

Impulse 1400mm Right Crescent Desk Cable Managed Leg

**SKU** 1003848

**Colour:** Beech, Grey Oak, Maple, Oak, Walnut, White **Leg Colour:** Silver, White

## Details

Impulse contract 1400 wide crescent desk | 25mm tops | wire management panel | Heat resistant beech melamine finish | 18mm modesty panel | 2mm protective abs edging | Silver coated double strut legs | 3 cable ports | Height adjustable feet | Steel to steel fixings | 3 modesty panel slots | 600 deep | Deep set modesty panel (5") allows for compatibility of most screen clamp fittings

## Desk / Table Specs

•Top Shape: Crescent

•Top Size: 1400 x 1200

•Frame Colour: Silver; White

•Leg Type: Cable Managed

Product Dimensions (mm)

•Width: 1400

•Depth: 1200