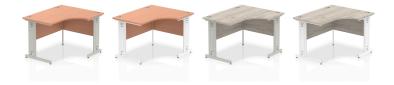

Impulse 1400mm Right Crescent Desk Cable Managed Leg

**SKU** 1003848

**Colour:** Beech, Grey Oak, Maple, Oak, Walnut, White **Leg Colour:** Silver, White

## Desk / Table Specs

•Top Shape: Crescent

•Top Size: 1400 x 1200

•Frame Colour: Silver; White

•Leg Type: Cable Managed

Product Dimensions (mm)

•Width: 1400

•Depth: 1200