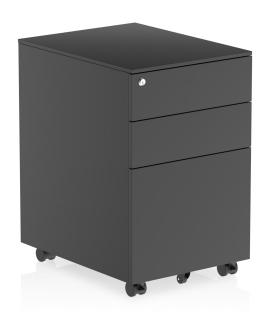

## Steel Mobile Pedestal

**SKU** 1004296

**Colour:** 

Black, Silver, White

Size:

Standard, Slim

High quality steel pedestals | Bright, black tough finish | Fitted with easy run castors | Easy glide runners for smooth drawer operation | Lockable drawers | Fifth anti tip castor to front | Finger flip drawer pull | Flat top for storage

## Product Dimensions (mm)

•Width: 390; 300

•Depth: 500

•Height: 600

Weight (kg): 20; 17

Storage Specs

•Number of Drawers: 3

•Lockable Drawers / Doors: Yes