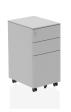

## Steel Mobile Pedestal

**SKU** 1004296

**Colour:** 

Black, Silver, White

Size:

Standard, Slim

High quality steel pedestals | Bright, black tough finish | Fitted with easy run castors | Easy glide runners for smooth drawer operation | Lockable drawers | Fifth anti tip castor to front | Finger flip drawer pull | Flat top for storage

## Product Dimensions (mm)

•Width: 390; 300

•Depth: 500

•Height: 600

Weight (kg): 20; 17

Storage Specs

•Number of Drawers: 3

•Lockable Drawers / Doors: Yes