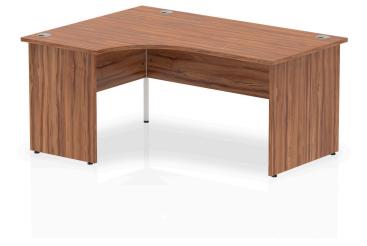

Impulse 1600mm Left Crescent Desk Panel End Leg

**SKU** 1000387

Colour:

Beech, Grey Oak, Maple, Oak, Walnut, White **Leg Colour:** Beech, White, Grey Oak, Maple, Oak, Walnut

Impulse contract 1600 wide crescent desk | 25mm tops | Heat resistant beech melamine finish | 18mm modesty panel | 2mm protective abs edging | Matching wood panel end legs | 3 cable ports | Height adjustable feet | Steel to steel fixings | 3 modesty panel slots | 600 deep | Deep set modesty panel (5") allows for compatibility of most screen clamp fittings

## Specifications

Brand: Impulse

Self-Assembly: Yes

Guarantee: 5 Years

Product Appearance

•Material: MFC

- •Shape: Corner
- Desk / Table Specs
- •Top Shape: Crescent
- •Top Size: 1600 x 1200
- •Frame Colour: Matching Panel; White Panel
- •Leg Type: Panel End
- Product Dimensions (mm)
- •Width: 1600
- •Depth: 1200
- •Height: 730
- •Thickness: 25
- Weight (kg): 62.2
- Internal Desk Dimensions (mm)
- •Width Under Desk: 1370
- •Height Under Desk: 705