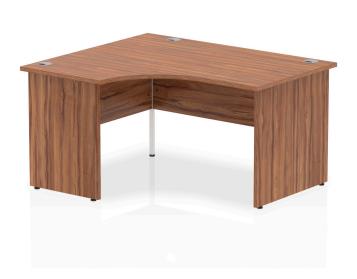

Impulse 1400mm Left Crescent Desk Panel End Leg

**SKU** 1003866

## **Details**

Impulse contract 1400 wide crescent desk | 25mm tops | Heat resistant beech melamine finish | 18mm modesty panel | 2mm protective abs edging | Matching wood panel end legs | 3 cable ports | Height adjustable feet | Steel to steel fixings | 3 modesty panel slots | 600 deep | Deep set modesty panel (5") allows for compatibility of most screen clamp fittings

2022-11-28

•Top Shape: Crescent

•Top Size: 1400 x 1200

•Frame Colour: Matching Panel; White Panel

•Leg Type: Panel End

Product Dimensions (mm)

•Width: 1400

•Depth: 1200

•Height: 730

•Thickness: 25

Weight (kg): 53.1

Internal Desk Dimensions (mm)

•Height Under Desk: 705

2022-11-28

2