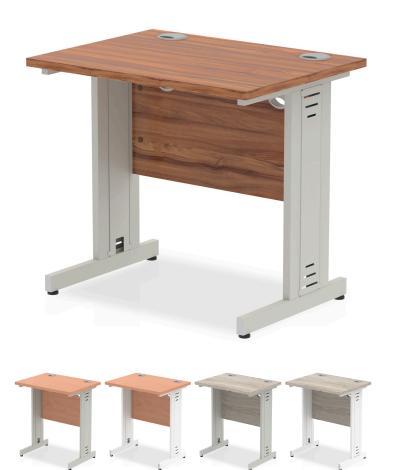

## **Colour:**

Beech, Grey Oak, Maple, Oak, Walnut, White

Leg Colour:

Silver, White

## **Details**

Impulse represents the best value contract office desking and storage available today. Created by specialist designers with a focus on all office furniture needs the products provide refinement on budget. The comprehensive range is fully guaranteed and quality assured.

Impulse contract desk | 25mm tops | Heat resistant melamine finish | 18mm modesty panels | 2mm protective abs edging | Silver coated cable managed legs | 2 cable ports | Height adjustable feet | Steel to steel fixings | 2 modesty panels slots | Deep set modesty panel (5") allows for compatibility of most screen clamp fittings