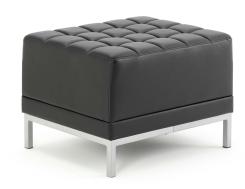

## Infinity Modular Cube Chair

**SKU** BR000199

#### **Colour:**

Black Soft Bonded Leather

#### **Details**

Turn corners and create an integrated modular seating look with this contemporary version of our crowd pleasing comfort break out solution.

### Product Features:

• Bauhaus styling for eternal appeal • Soft Touch Bonded Leather upholsterey • Deeply padded panels for comfort • Reception modular seating • Silver box profile legs

1