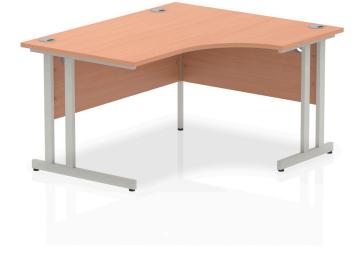

Impulse 1400mm Right Crescent Desk Cantilever Leg

**SKU** 1003824

**Colour:** Beech, Grey Oak, Maple, Oak, Walnut, White **Leg Colour:** Silver, White

## Details

Impulse contract 1400 wide crescent desk | 25mm tops | Heat resistant beech melamine finish | 18mm modesty panels | 2mm protective abs edging | Silver coated double strut legs | 3 cable ports | Height adjustable feet | Steel to steel fixings | 3 modesty panels slots | 600 deep | Deep set modesty panel (5") allows for compatibility of most screen clamp fittings

## Desk / Table Specs

•Top Shape: Crescent

•Top Size: 1400 x 1200

•Frame Colour: Silver; White

•Leg Type: Cantilever

Product Dimensions (mm)

•Width: 1400

•Depth: 1200