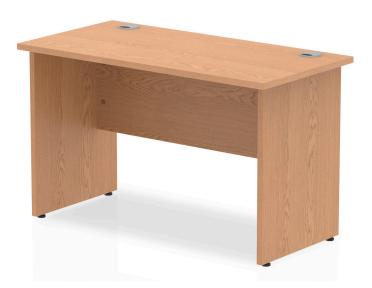

Impulse 1200mm Slimline Desk Panel End Leg **SKU** MI001729

Impulse contract desk | 25mm tops | Heat resistant melamine finish | 18mm modesty panels | 2mm protective abs edging | Panel end legs | 2 cable ports | Height adjustable feet | Steel to steel fixings | 2 modesty panels slots | Deep set modesty panel (5") allows for compatibility of most screen clamp fittings

Desk / Table Specs

•Top Shape: Straight

•Top Size: 1200 x 600

•Frame Colour: Matching Panel; White Panel

•Leg Type: Panel End

Product Dimensions (mm)

•Width: 1200

•Depth: 600

•Height: 730

•Thickness: 25

Weight (kg): 32.4

Internal Desk Dimensions (mm)

•Width Under Desk: 1100

•Height Under Desk: 705

2 2022-10-28