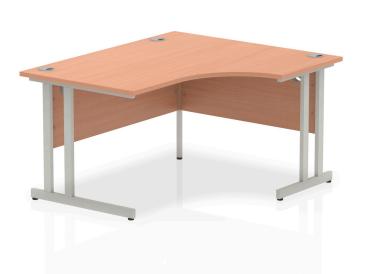

Impulse 1800mm Right Crescent Desk Cantilever Leg

**SKU** 1000302

## **Details**

Impulse contract 1400 wide crescent desk | 25mm tops | Heat resistant beech melamine finish | 18mm modesty panels | 2mm protective abs edging | Silver coated double strut legs | 3 cable ports | Height adjustable feet | Steel to steel fixings | 3 modesty panels slots | 600 deep | Deep set modesty panel (5") allows for compatibility of most screen clamp fittings

## Desk / Table Specs

•Top Shape: Crescent

•Top Size: 1800 x 1200

•Frame Colour: Silver; White

•Leg Type: Cantilever

Product Dimensions (mm)

•Width: 1800

•Depth: 1200

•Height: 730

•Thickness: 25

Weight (kg): 60.6

Internal Desk Dimensions (mm)

•Width Under Desk: 1570

•Height Under Desk: 705

2022-10-27

2