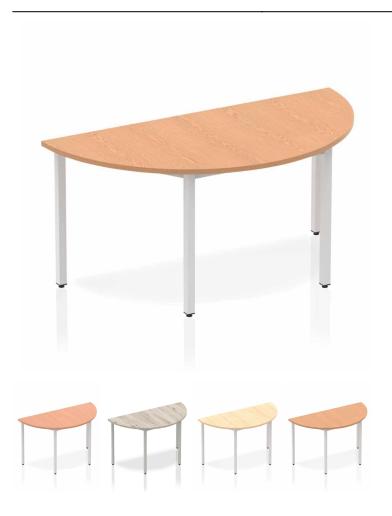

## Impulse Semi-Circle Table Box Frame Leg SKU BF00112

**Colour:** Beech, Grey Oak, Maple, Oak, Walnut, White **Width:** 1600

Impulse freestanding meeting table | Classic semi-circle shape | Provides excellent team working environment | 25mm thick top | Attractive silver coated box frame leg | 2mm abs protective edging | Heat resistant beech melamine finish

## **Specifications**

Brand: Impulse

Self-Assembly: Yes

Guarantee: 5 Years

Product Appearance

•Material: MFC

•Shape: Semi-Circle

## Desk / Table Specs

- •Top Shape: Semi-Circle
- •Top Size: 1600 x 800
- •Frame Colour: Silver
- •Leg Type: Box Frame
- Product Dimensions (mm)
- •Width: 1600
- •Depth: 800
- •Height: 725
- •Thickness: 25
- Weight (kg): 29.8
- Internal Desk Dimensions (mm)
- •Width Under Desk: 1393
- •Height Under Desk: 707