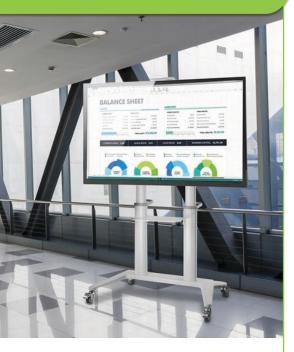

## Ultra-modern large screen aluminium TV cart

## **Features:**

- ► This floor support consists of two aluminum columns, firmly fixed to a secure and aesthetically pleasing base
- ▶ With two shelves for camera and other devices
- ▶ Heavy duty wheels with locking mechanism
- ▶ Handle for quick and easy movement
- ▶ Suitable for monitors from 70" to 120"
- ▶ Supports VESA max: 1000 x 600
- Maximum load capacity: 140 kg
- ► Tilt: + 5° ~ -10°
- Adjustable height from 1250 to 1600 mm
- ▶ Height adjustable Top shelf for devices
- Maximum load capacity for each shelf: 5 kg
- ▶ Integrated cable management for a neat appearance
- Material: steel, plastic, aluminum Surface finish: powder coated