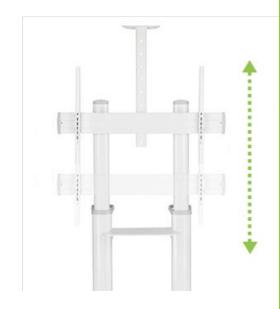

## **Features:**

- ► This floor support consists of two aluminum columns, firmly fixed to a secure and aesthetically pleasing base
- ▶ With two shelves for camera and other devices
- ▶ Heavy duty wheels with locking mechanism
- ▶ Handle for quick and easy movement
- ▶ Suitable for monitors from 70" to 120"
- ▶ Supports VESA max: 1000 x 600
- Maximum load capacity: 140 kg
- ► Tilt: + 5° ~ -10°
- Adjustable height from 1250 to 1600 mm
- ▶ Height adjustable Top shelf for devices
- Maximum load capacity for each shelf: 5 kg
- ▶ Integrated cable management for a neat appearance
- Material: steel, plastic, aluminum Surface finish: powder coated