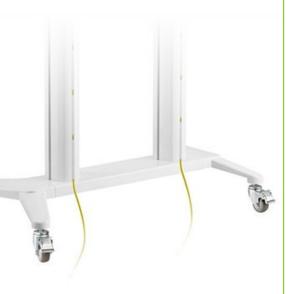

## **Features:**

- ► This floor support consists of two aluminum columns, firmly fixed to a secure and aesthetically pleasing base
- ▶ With two shelves for camera and other devices
- ▶ Heavy duty wheels with locking mechanism
- ▶ Handle for quick and easy movement
- ▶ Suitable for monitors from 70" to 120"
- ▶ Supports VESA max: 1000 x 600
- Maximum load capacity: 140 kg
- ► Tilt: + 5° ~ -10°
- Adjustable height from 1250 to 1600 mm
- ▶ Height adjustable Top shelf for devices
- Maximum load capacity for each shelf: 5 kg
- ▶ Integrated cable management for a neat appearance
- Material: steel, plastic, aluminum Surface finish: powder coated