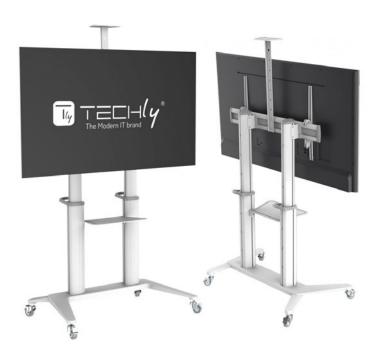

## Ultra-modern large screen aluminium TV cart

## **Features:**

- ► This floor support consists of two aluminum columns, firmly fixed to a secure and aesthetically pleasing base
- ▶ With two shelves for camera and other devices
- ▶ Heavy duty wheels with locking mechanism
- ▶ Handle for quick and easy movement
- ▶ Suitable for monitors from 70" to 120"
- ▶ Supports VESA max: 1000 x 600
- Maximum load capacity: 140 kg
- ► Tilt: + 5° ~ -10°
- Adjustable height from 1250 to 1600 mm
- ▶ Height adjustable Top shelf for devices
- Maximum load capacity for each shelf: 5 kg
- ▶ Integrated cable management for a neat appearance
- Material: steel, plastic, aluminum Surface finish: powder coated

## Package contents:

- ▶ Floor stand
- ► Hardware and installation instructions

Available colors:

glossy white

Color: Glossy White Barcode: 8059018362183