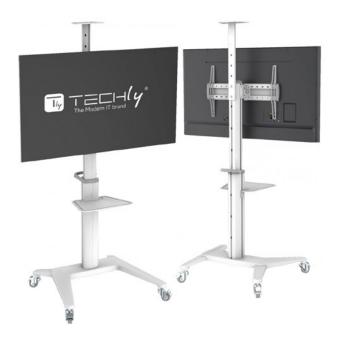

## Height adjustable floor support, for monitors from 37" to 70"

## Features:

- This floor support consists of an aluminum column, firmly fixed to a secure and aesthetically pleasing base
- The screen can be flipped from landscape to portrait orientation
- With two shelves for camera and other devices
- Heavy duty wheels with locking mechanism
- Handle for quick and easy movement
- Suitable for monitors from 37" to 70"
- Supports VESA max: 600 x 400
- Maximum load capacity: 70 kg
- Tilt: + 5° ~ -12° Swivel: 0° ~ + 90°
- Adjustable height from 1250 to 1600 mm
- Height adjustable Top shelf for devices
- Maximum load capacity for each shelf: 5 kg
- Integrated cable management for a neat appearance
- Material: steel, plastic, aluminum Surface finish: powder coated

## Package contents:

- Floor stand
- Hardware and installation instructions

ICA-TR48W Color: Glossy White Barcode: 8059018362176

Available colors: glossy white