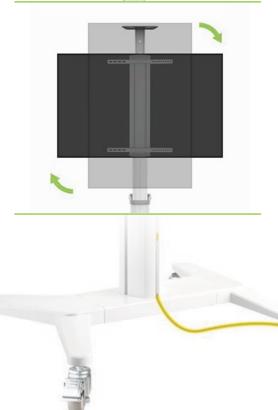

## Features:

- This floor support consists of an aluminum column, firmly fixed to a secure and aesthetically pleasing base
- The screen can be flipped from landscape to portrait orientation
- With two shelves for camera and other devices
- Heavy duty wheels with locking mechanism
- Handle for quick and easy movement
- Suitable for monitors from 37" to 70"
- Supports VESA max: 600 x 400
- Maximum load capacity: 70 kg
- Tilt: + 5° ~ -12° Swivel: 0° ~ + 90°
- Adjustable height from 1250 to 1600 mm
- Height adjustable Top shelf for devices
- Maximum load capacity for each shelf: 5 kg
- Integrated cable management for a neat appearance
- Material: steel, plastic, aluminum Surface finish: powder coated