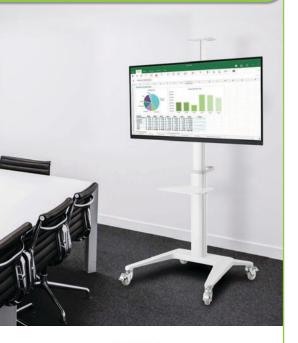

## Height adjustable floor support, for monitors from 37" to 70"

## Features:

- This floor support consists of an aluminum column, firmly fixed to a secure and aesthetically pleasing base
- The screen can be flipped from landscape to portrait orientation
- With two shelves for camera and other devices
- Heavy duty wheels with locking mechanism
- Handle for quick and easy movement
- Suitable for monitors from 37" to 70"
- Supports VESA max: 600 x 400
- Maximum load capacity: 70 kg
- Tilt: + 5° ~ -12° Swivel: 0° ~ + 90°
- Adjustable height from 1250 to 1600 mm
- Height adjustable Top shelf for devices
- Maximum load capacity for each shelf: 5 kg
- Integrated cable management for a neat appearance
- Material: steel, plastic, aluminum Surface finish: powder coated