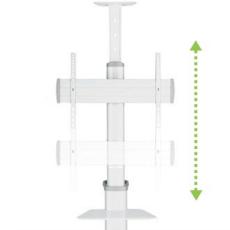

## Features:

- This floor support consists of an aluminum column, firmly fixed to a secure and aesthetically pleasing base
- The screen can be flipped from landscape to portrait orientation
- With two shelves for camera and other devices
- Heavy duty wheels with locking mechanism
- Handle for quick and easy movement
- Suitable for monitors from 37" to 70"
- Supports VESA max: 600 x 400
- Maximum load capacity: 70 kg
- Tilt: + 5° ~ -12° Swivel: 0° ~ + 90°
- Adjustable height from 1250 to 1600 mm
- Height adjustable Top shelf for devices
- Maximum load capacity for each shelf: 5 kg
- Integrated cable management for a neat appearance
- Material: steel, plastic, aluminum Surface finish: powder coated