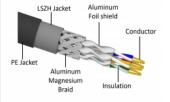

### With PE (Polyethylene) cable jacket

The network cable is ideal for outdoor use and offers increased resistance to UV light, cold, heat, moisture and corrosion.

ltem no. 80130

EAN: 4043619801305

Country of origin: China

#### Connectors:

- 1 x RJ45 plug
- 1 x RJ45 plug
- 1:1 connectedCat.6A specification
- Shielded (S/FTP)
- LSZH (halogen-free)
- Environmental temperature: -20 °C ~ 60 °C
- Cable gauge: 26 AWG
- Cable diameter: ca. 7.0 mm
- Cable jacket material: PE + LSZH
- Colour: black
- · Length: ca. 10 m