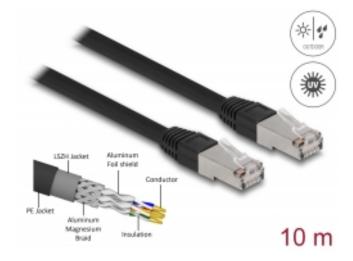

### With PE (Polyethylene) cable jacket

The network cable is ideal for outdoor use and offers increased resistance to UV light, cold, heat, moisture and corrosion.

ltem no. 80130

EAN: 4043619801305

Country of origin: China

#### Connectors:

- 1 x RJ45 plug
- 1 x RJ45 plug
- 1:1 connectedCat.6A specification
- Shielded (S/FTP)
- LSZH (halogen-free)
- Environmental temperature: -20 °C ~ 60 °C
- Cable gauge: 26 AWG
- Cable diameter: ca. 7.0 mm
- Cable jacket material: PE + LSZH
- Colour: black
- · Length: ca. 10 m

#### Images

| Connector 1:1 x RJ45 maleConnector 2:1 x RJ45 plugTechnical characteristics-20 °C ~ 60 °C                                                                                                                              | General                   |                |
|------------------------------------------------------------------------------------------------------------------------------------------------------------------------------------------------------------------------|---------------------------|----------------|
| Connector 1:1 x RJ45 maleConnector 2:1 x RJ45 plugTechnical characteristicsOperating temperature:-20 °C ~ 60 °CPhysical characteristicsCable diameter:7 mmConductor gauge:26 AWGShielding:S/FTPLength:10 mColour:black | Specification:            | Cat. 6A        |
| Connector 2:1 x RJ45 plugTechnical characteristicsOperating temperature:-20 °C ~ 60 °CPhysical characteristicsCable diameter:7 mmConductor gauge:26 AWGShielding:S/FTPLength:10 mColour:black                          | Interface                 |                |
| Technical characteristicsOperating temperature:-20 °C ~ 60 °CPhysical characteristics-20 °C ~ 60 °CCable diameter:7 mmConductor gauge:26 AWGShielding:S/FTPLength:10 mColour:black                                     | Connector 1:              | 1 x RJ45 male  |
| Operating temperature:-20 °C ~ 60 °CPhysical characteristicsCable diameter:7 mmConductor gauge:26 AWGShielding:S/FTPLength:10 mColour:black                                                                            | Connector 2:              | 1 x RJ45 plug  |
| Physical characteristicsCable diameter:7 mmConductor gauge:26 AWGShielding:S/FTPLength:10 mColour:black                                                                                                                | Technical characteristics |                |
| Cable diameter:7 mmConductor gauge:26 AWGShielding:S/FTPLength:10 mColour:black                                                                                                                                        | Operating temperature:    | -20 °C ~ 60 °C |
| Conductor gauge:26 AWGShielding:S/FTPLength:10 mColour:black                                                                                                                                                           | Physical characteristics  |                |
| Shielding:S/FTPLength:10 mColour:black                                                                                                                                                                                 | Cable diameter:           | 7 mm           |
| Length: 10 m<br>Colour: black                                                                                                                                                                                          | Conductor gauge:          | 26 AWG         |
| Colour: black                                                                                                                                                                                                          | Shielding:                | S/FTP          |
|                                                                                                                                                                                                                        | Length:                   | 10 m           |
| Cable jacket material: PE + LSZH                                                                                                                                                                                       | Colour:                   | black          |
|                                                                                                                                                                                                                        | Cable jacket material:    | PE + LSZH      |