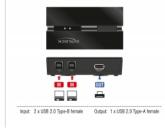

#### **Specification**

· Connectors:

Input:

2 x USB 2.0 Type-B female

Output:

1 x USB 2.0 Type-A female

- 1 x button with LED indicator for PC 1 or PC 2
- USB Bus powered (no additional power supply required)
- Data transfer rate up to: