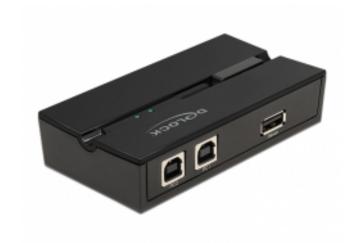

### Description

This USB switch by Delock allows to share a single USB 2.0 peripheral device with two different computer systems. This avoids the cost of purchasing multiple peripherals or the hassle of swapping cables from one system to another.

#### **Specification**

· Connectors:

Input:

2 x USB 2.0 Type-B female

Output:

1 x USB 2.0 Type-A female

- 1 x button with LED indicator for PC 1 or PC 2
- USB Bus powered (no additional power supply required)
- Data transfer rate up to: