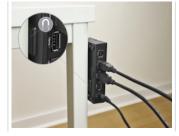

#### Secure mounting

A built-in magnet allows the switch to be attached to suitable metal surfaces; alternatively, the case has an option for wall mounting with screws.