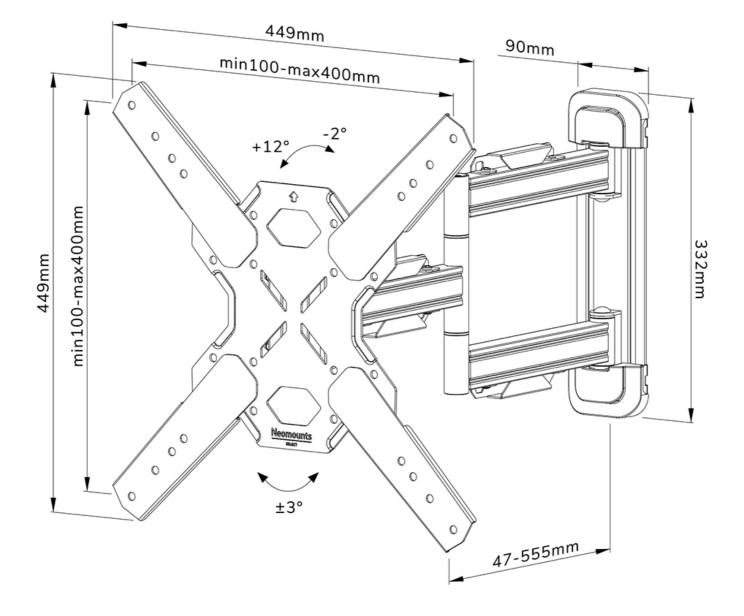

#### GENERAL

| Min. screen size* | 32 inch            |
|-------------------|--------------------|
| Max. screen size* | 65 inch            |
| Max. weight       | 40 kg (per screen) |
| Screens           | 1                  |
| VESA minimum      | 100x100 mm         |
| VESA maximum      | 400x400 mm         |
| Distance to wall  | 4,7-55,5 cm        |
|                   |                    |

### FUNCTIONALITY

| Туре             | Full motion<br>Tilt |
|------------------|---------------------|
|                  | Swivel              |
|                  | Swiver              |
| Lockable         | Not lockable        |
| Tilt (degrees)   | +12°, -2°           |
| Swivel (degrees) | 45°                 |
| Rotate (degrees) | +3°, -3°            |
| Height           | 44,9 cm             |
| Width            | 44,9 cm             |
| Depth            | 4,7 cm              |
|                  |                     |

Neomount

The LEVEL-850 wall mount has a depth of 4,7-55,5 cm and is suitable for screens that meet VESA hole pattern 100x100 to 400x400mm.

The WL40S-850BL14 features a nifty Easy-release system, that allows you to attach the TV in a wink of an eye. A separate spirit level tool is included with the wall mount, as well as a fixing template, to ensure easy installation of the mount. The mount is equipped with high quality steel cable management, to secure any loose cables at the back of the screen.