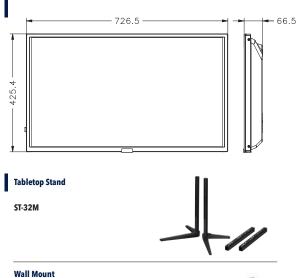

Landscape and Portrait capable to allow for different installation options dependent on the application and need.

|                          |                                              |                  | M321                                                                                                                                                                                                                                                                                                                                                                                                                                                                                                                                                                                                                                                                                          |
|--------------------------|----------------------------------------------|------------------|-----------------------------------------------------------------------------------------------------------------------------------------------------------------------------------------------------------------------------------------------------------------------------------------------------------------------------------------------------------------------------------------------------------------------------------------------------------------------------------------------------------------------------------------------------------------------------------------------------------------------------------------------------------------------------------------------|
|                          | Panel Technology                             |                  | IPS                                                                                                                                                                                                                                                                                                                                                                                                                                                                                                                                                                                                                                                                                           |
| LCD MODULE               | Viewable Image Size                          |                  | 32"                                                                                                                                                                                                                                                                                                                                                                                                                                                                                                                                                                                                                                                                                           |
|                          | Native Resolution                            |                  | 1920 x 1080                                                                                                                                                                                                                                                                                                                                                                                                                                                                                                                                                                                                                                                                                   |
|                          | Brightness (Typical)                         |                  | 450 cd/m2                                                                                                                                                                                                                                                                                                                                                                                                                                                                                                                                                                                                                                                                                     |
|                          | Contrast Ratio (Typical)                     |                  | 1100:1                                                                                                                                                                                                                                                                                                                                                                                                                                                                                                                                                                                                                                                                                        |
|                          | Viewing Angle                                |                  | 178° Vert., 178° Hor. (89U/89D/89L/89R) @ CR>10                                                                                                                                                                                                                                                                                                                                                                                                                                                                                                                                                                                                                                               |
|                          | Aspect Ratio                                 |                  | 16:9                                                                                                                                                                                                                                                                                                                                                                                                                                                                                                                                                                                                                                                                                          |
|                          | Color Gamut                                  |                  | 68% NTSC (TBD)                                                                                                                                                                                                                                                                                                                                                                                                                                                                                                                                                                                                                                                                                |
|                          | Displayable Colors                           |                  | Over 16.7 Million (8bit)                                                                                                                                                                                                                                                                                                                                                                                                                                                                                                                                                                                                                                                                      |
|                          | Orientation                                  |                  | Landscape and Portrait (CCW Rotation)                                                                                                                                                                                                                                                                                                                                                                                                                                                                                                                                                                                                                                                         |
|                          | Panel Haze (%)                               |                  | 28                                                                                                                                                                                                                                                                                                                                                                                                                                                                                                                                                                                                                                                                                            |
| CONNECTIVITY             | InputTerminals                               | Digital          | HDMI 2.0 x2, DP 1.2 x1                                                                                                                                                                                                                                                                                                                                                                                                                                                                                                                                                                                                                                                                        |
|                          |                                              | Analog           | VGA x1                                                                                                                                                                                                                                                                                                                                                                                                                                                                                                                                                                                                                                                                                        |
|                          |                                              | Audio            | N/A                                                                                                                                                                                                                                                                                                                                                                                                                                                                                                                                                                                                                                                                                           |
|                          |                                              | External Control | LAN (100Mbit), 3.5mm Mini Jack IR Remote, RS-232C                                                                                                                                                                                                                                                                                                                                                                                                                                                                                                                                                                                                                                             |
|                          |                                              | Data             | USB 2.0 (Media Player, 5V/2A)                                                                                                                                                                                                                                                                                                                                                                                                                                                                                                                                                                                                                                                                 |
|                          | OutputTerminals                              | Digital          | N/A                                                                                                                                                                                                                                                                                                                                                                                                                                                                                                                                                                                                                                                                                           |
|                          |                                              | Analog           | N/A                                                                                                                                                                                                                                                                                                                                                                                                                                                                                                                                                                                                                                                                                           |
|                          |                                              | Audio            | 3.5mm Mini Jack                                                                                                                                                                                                                                                                                                                                                                                                                                                                                                                                                                                                                                                                               |
|                          |                                              | External Control | N/A                                                                                                                                                                                                                                                                                                                                                                                                                                                                                                                                                                                                                                                                                           |
| POWER CONSUMPTION        | On (Typ/Max Brightness/All Max)              |                  | 40W/50W/75W                                                                                                                                                                                                                                                                                                                                                                                                                                                                                                                                                                                                                                                                                   |
|                          | Network Standby                              |                  | 2W                                                                                                                                                                                                                                                                                                                                                                                                                                                                                                                                                                                                                                                                                            |
|                          | Normal Standby                               |                  | <0.5W                                                                                                                                                                                                                                                                                                                                                                                                                                                                                                                                                                                                                                                                                         |
|                          | Current Rating                               |                  | 0.8A - 0.3A @ 100V - 240V                                                                                                                                                                                                                                                                                                                                                                                                                                                                                                                                                                                                                                                                     |
|                          | Speaker Rating                               |                  | Integrated 5W x 5W                                                                                                                                                                                                                                                                                                                                                                                                                                                                                                                                                                                                                                                                            |
| PHYSICAL SPECIFICATIONS  | Bezel Width (L/R, T/B)                       |                  | 11.9mm/11.9mm/11.8mm/17.2mm                                                                                                                                                                                                                                                                                                                                                                                                                                                                                                                                                                                                                                                                   |
|                          | Net Dimensions<br>(Without stand; W x H x D) |                  | 28.6 x 16.8 x 2.6 in.<br>726.5 x 425.4 x 66.5mm                                                                                                                                                                                                                                                                                                                                                                                                                                                                                                                                                                                                                                               |
|                          | Net Weight<br>(Without stand; kg/lbs.)       |                  | 6.3kg / 13.9lbs.                                                                                                                                                                                                                                                                                                                                                                                                                                                                                                                                                                                                                                                                              |
|                          | VESA Hole Configuration                      |                  | 100mm x 100mm (4 x M4 x 14mm), 200 x 200 (4 x M4 x 10mm, off-center)                                                                                                                                                                                                                                                                                                                                                                                                                                                                                                                                                                                                                          |
| SENSORS                  | Ambient Light Sensor                         |                  | Optional (KT-RC3)                                                                                                                                                                                                                                                                                                                                                                                                                                                                                                                                                                                                                                                                             |
|                          | Human Sensor                                 |                  | Optional (KT-RC3)                                                                                                                                                                                                                                                                                                                                                                                                                                                                                                                                                                                                                                                                             |
|                          | Temperature Sensor                           |                  | Integrated and programmable                                                                                                                                                                                                                                                                                                                                                                                                                                                                                                                                                                                                                                                                   |
|                          | NFC Sensor                                   |                  | N/A                                                                                                                                                                                                                                                                                                                                                                                                                                                                                                                                                                                                                                                                                           |
| ENVIRONMENTAL CONDITIONS | Operating Temperature                        |                  | 0 to 40C                                                                                                                                                                                                                                                                                                                                                                                                                                                                                                                                                                                                                                                                                      |
|                          | Operating Humidity                           |                  | 20-80%                                                                                                                                                                                                                                                                                                                                                                                                                                                                                                                                                                                                                                                                                        |
|                          | Operating Altitude                           |                  | 3000m (9843ft)                                                                                                                                                                                                                                                                                                                                                                                                                                                                                                                                                                                                                                                                                |
| LIMITED WARRANTY         |                                              |                  | 3 years                                                                                                                                                                                                                                                                                                                                                                                                                                                                                                                                                                                                                                                                                       |
| ADDITIONAL FEATURES      |                                              |                  | AMX Support, Automated Email Alert Function, CEC Support through HDMI,<br>Crestron Roomview Support, Display Browser Control, Display Wall Calibrator<br>Compatible, HDR Compatible (PC), HLG, HDR10), Key Guide, NaViSet<br>Administrator 2 Compatible, OSD Rotation for Portrait Orientation, PJ Link<br>Support, Power USB Port (SV/2A), Removeable Logo Ornament, Real Time<br>Clock, TileMatrix, SNMP, Consumer Electronics Control (CEC), Integrated USB<br>Media Player, Integrated Temperature sensor, Full Input Detect Functionality,<br>Programmable Gamma, Scheduler Function, Off Timer, Vacation Switch, Variable<br>or Fixed Audio Out, Key and Button Lock Settings, USB Copy |
| SHIPS WITH               |                                              |                  | 3m AC Power Cord, 2.0m HDMI Cable, IR Remote Control, AAA batteries                                                                                                                                                                                                                                                                                                                                                                                                                                                                                                                                                                                                                           |
| Optional Speakers        |                                              |                  | N/A                                                                                                                                                                                                                                                                                                                                                                                                                                                                                                                                                                                                                                                                                           |
| Optional Stand           |                                              |                  | ST-32M                                                                                                                                                                                                                                                                                                                                                                                                                                                                                                                                                                                                                                                                                        |
| Other Accessories        |                                              |                  | Wall Mount (WMK-3298), Human Sensor (KT-RC3)                                                                                                                                                                                                                                                                                                                                                                                                                                                                                                                                                                                                                                                  |