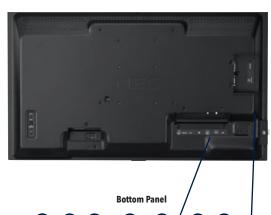

## **Input Panels**

- 1. Audio Mini Jack OUT
- 2. IR Remote IN
- 3. LAN (Control)
- DisplayPort IN
   HDMI1 IN (ARC)
- 6. HDMI2 IN
- 7. USB (Media Player / Power)
- 8. RS-232C IN
- 9. VGA IN (RGB)

MultiSync, NaViSet and TileMatrix are trademarks or registered trademarks of Sharp NEC Display Solutions, Ltd. in Japan, the United States and other countries. The terms HDMI and HDMI High-Definition Multimedia Interface, and the HDMI Logo are trademarks or registered trademarks of HDMI Licensing LtC in the United States and other countries. DisplayPort and DisplayPort Compliance Logo are trademarks owned by the Video Electronics Standards Association in the United States and other countries. HDBaseTMI and the HDBaseTMI and the HDBaseTMI and the HDBaseTMI and the HDBaseTMI are trademarks of the HDBaseTMI are trademark of a nonprofit organization, Video Electronics Standard Association. Intel and the Intel logo are trademarks of Intel Corporation or its subsidiaries. All other trademarks are the property of their respective owners. The images in this brochure are samples.