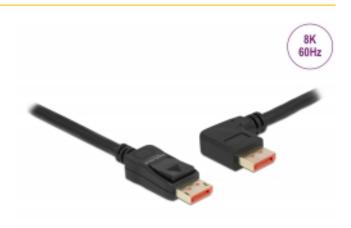

# Delock DisplayPort cable male straight to male 90° left angled 8K 60 Hz 5 m

#### **Specification**

- Connectors:
- 1 x DisplayPort male >
- 1 x DisplayPort male angled
- DisplayPort 1.4 specification
- Downwards compatible to DisplayPort 1.3, 1.2 and 1.1
- Pin 20 not connected
- · Cable gauge: 28 AWG
- Cable diameter: ca. 7 mm
- Copper conductor
- · Triple shielded cable
- Contacts gold-plated
- Transmission of audio and video signals
- Data transfer rate up to 32.4 Gb/s
- Resolution up to:

(depending on the system and the connected hardware)

- Supports Display Stream Compression 1.2 (DSC)
- · Supports HDR (High Dynamic Range)
- Supports HDCP 1.4 and 2.3
- Supports HBR3 (8.1 Gbps) data rate
- Up to 32 audio channels for speakers
- Up to 1536 kHz audio sampling rate
- Supports colour sampling in 4:4:4, 4:2:2 and 4:2:0 format
- Colour: black
- Length incl. connectors: ca. 5 m