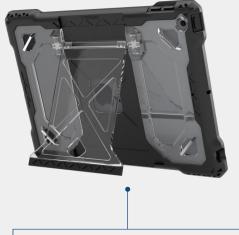

\*Patent Pending

DESIGNED FOR APPLE IPAD 9 (COMPATIBLE WITH IPAD 7/8)

AP-SXX2-IP9-BLK SHIELD EXTREME-X2 FOR IPAD 9 10.2"

Smooth friction-hinge kickstand delivers unlimited positioning