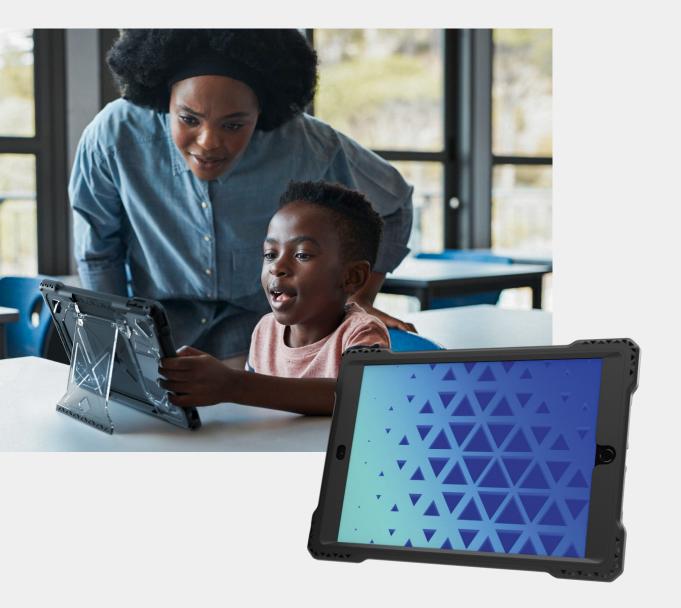

Exponentially more protective and with more functional features than its predecessors, the Shield Extreme-X2 provides a perfect fit for the iPad 9 and other 10.2" iPads. Soft TPE construction throughout delivers greater shock dissipation to protect from drops and impact. The removable screen protector enables easy replacement and reinsertion as needed. Enjoy unlimited positioning options thanks to the 180-degree rotating kickstand with easy-sliding high-friction hinge\*. The custom-fit design delivers easy access to all ports, openings and buttons. Updated corner anchors make it easy to add an (optional) hand or shoulder strap.

## Shield Etreme-X2 iPad Case

Extra protection, unlimited viewing angles

## **KEY FEATURES**

- · Custom-fit design for the iPad 9
- Also compatible with the iPad 7 and 8
- Soft, TPE construction increases impact shock dissipation
- Removeable / replaceable screen protector

- Rotating, friction-hinge kickstand\* enables easy one-handed use and unlimited viewing angles
- Precision-fit access to all ports and functions
- Updated corner anchors enable easy add-on of (optional) shoulder strap or hand strap
- · Clear visibility to asset tags