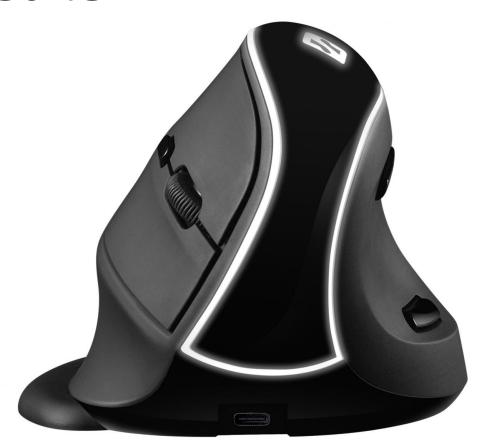

## Wireless Vertical Mouse Pro

Item no.:

630-13

The Sandberg Wireless Vertical Mouse Pro is an ergonomic alternative to a traditional computer mouse. The mouse is, so to speak, overturned on the side and the shape adapted to the grip of your hand, so that you get a more natural grip of the mouse. This alleviates the pressure on your wrist significantly, and thereby, reducing the risk for pain and joint injuries. Furthermore, this mouse is equipped with a magnetically detachable wrist rest for additional comfort. The mouse is wireless, avoiding the need for an irritating cable. You even avoid changing batteries thanks to the built-in rechargeable battery.

### Sandberg Wireless Vertical Mouse Pro