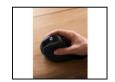

## Wireless Vertical Mouse Pro

Item no.:

630-13

The Sandberg Wireless Vertical Mouse Pro is an ergonomic alternative to a traditional computer mouse. The mouse is, so to speak, overturned on the side and the shape adapted to the grip of your hand, so that you get a more natural grip of the mouse. This alleviates the pressure on your wrist significantly, and thereby, reducing the risk for pain and joint injuries. Furthermore, this mouse is equipped with a magnetically detachable wrist rest for additional comfort. The mouse is wireless, avoiding the need for an irritating cable. You even avoid changing batteries thanks to the built-in rechargeable battery.