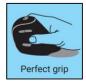

## Wireless Vertical Mouse Pro

Item no.:

630-13

The Sandberg Wireless Vertical Mouse Pro is an ergonomic alternative to a traditional computer mouse. The mouse is, so to speak, overturned on the side and the shape adapted to the grip of your hand, so that you get a more natural grip of the mouse. This alleviates the pressure on your wrist significantly, and thereby, reducing the risk for pain and joint injuries. Furthermore, this mouse is equipped with a magnetically detachable wrist rest for additional comfort. The mouse is wireless, avoiding the need for an irritating cable. You even avoid changing batteries thanks to the built-in rechargeable battery.