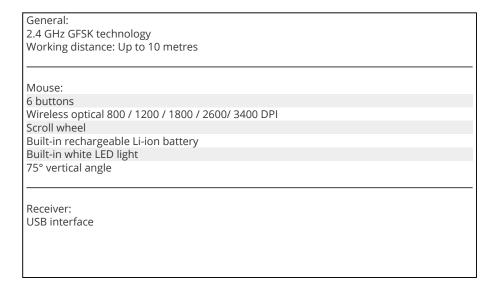

## Wireless Vertical Mouse Pro

Item no.:

630-13













The Sandberg Wireless Vertical Mouse Pro is an ergonomic alternative to a traditional computer mouse. The mouse is, so to speak, overturned on the side and the shape adapted to the grip of your hand, so that you get a more natural grip of the mouse. This alleviates the pressure on your wrist significantly, and thereby, reducing the risk for pain and joint injuries. Furthermore, this mouse is equipped with a magnetically detachable wrist rest for additional comfort. The mouse is wireless, avoiding the need for an irritating cable. You even avoid changing batteries thanks to the built-in rechargeable battery.























### Sandberg Wireless Vertical Mouse Pro

# Specifications





#### Packaging info

| 1 Sandberg Wirel         | ess Vertical N | louse Pro   |            |            |  |  |
|--------------------------|----------------|-------------|------------|------------|--|--|
| 1 USB receiver           |                |             |            |            |  |  |
| 1 Charging cable         |                |             |            |            |  |  |
| 1 Quick guide            |                |             |            |            |  |  |
|                          |                |             |            |            |  |  |
|                          |                |             |            |            |  |  |
|                          |                |             | _          |            |  |  |
| Quick guide: <u>http</u> | s://sandbe