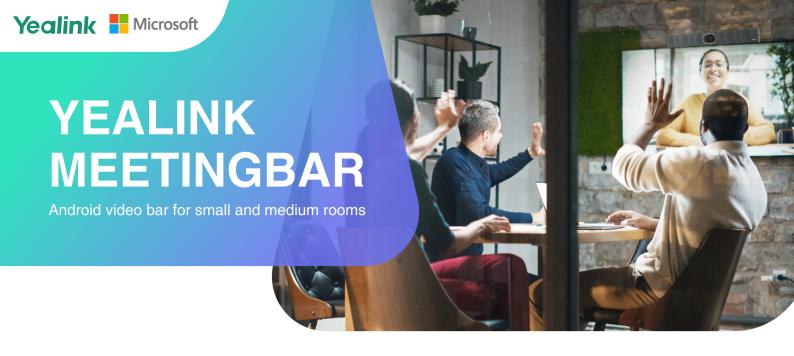

Yealink MeetingBar, the all-in-one video bar is designed for small and medium rooms. Based on the Android 9.0 OS and built-in Microsoft Teams, the Yealink MeetingBar integrates the PC, camera and audio components into a simple video bar for a dedicated meeting room.

A20 small rooms (2-6 users)

A30 medium rooms (7-12 users)