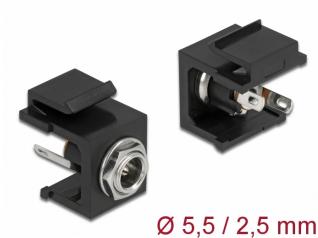

## Delock Keystone Module DC 5.5 x 2.5 mm female black

## Description

This DC female bulkhead by Delock can be installed or cabled in a housing or a device in order to supply it with power. With its standardised dimensions it can be used for easy snap-in mounting in e.g. a Keystone patch panel, face plate or surface-mount box.

## Specification

- Connectors: external: 1 x DC 5.5 x 2.5 mm female internal: 3 x solder connection
- Power rating: 30 V / 3 A
- For Keystone ports with 19.2 x 14.9 mm
- Colour: black
- Length in front of the panel: ca. 3.5 mm
- Dimensions (LxWxH): ca. 20.7 x 16.3 x 22.0 mm