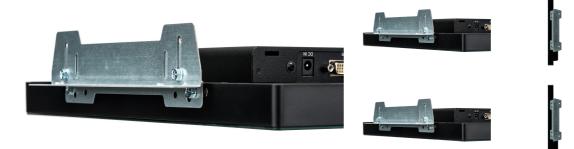

## Mounting bracket kit for iiyama 34 series open frame touchscreens

This OMK1-1 kit contains four external mounting brackets compatible with the iiyama 34 series touchscreen monitors.

Compatible with the following iiyama models: <u>TF1534MC-B6X</u>, <u>TF1634MC-B7X</u>, <u>TF1734MC-B6X</u>, <u>TF1934MC-B5X</u>, <u>TF1934MC-B5X</u>, <u>TF1934MC-B5X</u>, <u>TF1934MC-B5X</u>, <u>TF2234MC-B6X</u>, <u>TF2234MC-B6AGB</u>.