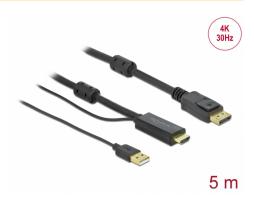

### **Technical details**

- · Connectors:
  - 1 x HDMI-A male
  - 1 x USB Type-A male (power supply) >
  - 1 x DisplayPort male
- Signal direction: HDMI input > DisplayPort output
- Chipset: STDP2600
- DisplayPort 1.2 and High Speed HDMI specification
- Cable gauge: 28 AWG
- Cable diameter: ca. 7.2 mm
- · Contacts gold-plated
- · Transmission of audio and video signals
- Resolution up to 3840 x 2160 @ 30 Hz (depending on the system and the connected hardware)
- Supports 3D displays (1080p @ 120 Hz)
- 2 x ferrite core
- · Colour: black
- Length incl. connectors: ca. 5 m

#### Interface

Connector 1:

1 x HDMI-A male
1 x USB Type-A male

Connector 2:

1 x DisplayPort male