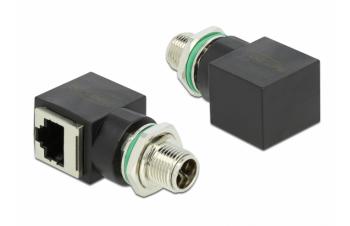

# Delock Network Adapter M12 8 pin X-coded male to RJ45 jack

# Description

This industrial Ethernet adapter by Delock can be used to connect various components with M12 connectors, e.g. for machine control or automation.

# **Specification**

- Connectors:
- 1 x M12 male 8 pin X-coded >
- 1 x RJ45 jack
- Cat.6A specification
- Housing material: TPU
- M16 external thread
- · Contacts gold-plated
- Operating voltage: max. 48 V
- Current: max. 500 mA
- Operating temperature: -25 °C ~ 85 °C
- Protection class: IP67
- Colour: black
- Dimensions (LxWxH): ca. 47.0 x 19.6 x 25.0 mm