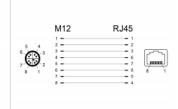

# **Specification**

- Connectors:
- 1 x M12 male 8 pin X-coded >
- 1 x RJ45 jack
- Cat.6A specification
- Housing material: TPU
- M16 external thread
- · Contacts gold-plated
- Operating voltage: max. 48 V
- Current: max. 500 mA
- Operating temperature: -25 °C ~ 85 °C
- Protection class: IP67
- Colour: black
- Dimensions (LxWxH): ca. 47.0 x 19.6 x 25.0 mm