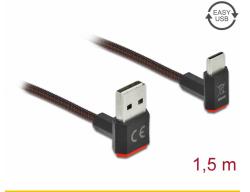

# Delock EASY-USB 2.0 Cable Type-A male to USB Type-C<sup>™</sup> male angled up / down 1.5 m black

#### Description

This cable by Delock with EASY-USB Type-A male and USB-C<sup>™</sup> male can be plugged into the appropriated USB female port in both directions. Thus the male connector can be used both-sided which makes the plug in easier.

### **Technical details**

- Connectors:
  1 x USB 2.0 Type-A reversible male >
  1 x USB 2.0 Type-C male
- USB-A male port usable in both directions
- With nylon braid
- Cable gauge:
  28 AWG data line
  24 AWG power line
- Cable diameter: ca. 3.5 mm
- Contacts gold-plated
- Colour: black
- Length incl. connectors: ca. 1.5 m