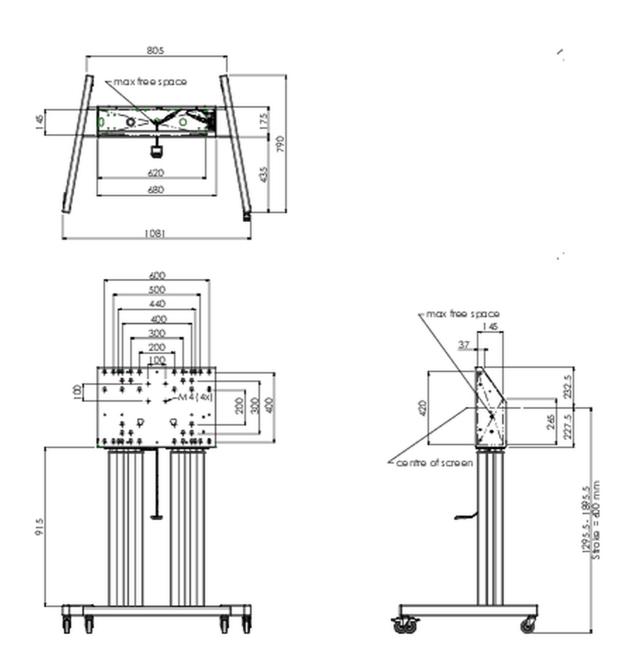

## 01 TECHNICAL SPECIFICATION

| Туре                | Floor lift on wheels          |
|---------------------|-------------------------------|
| Height adjustment   | 600mm, 1295,5 - 1895,5mm      |
| Max weight capacity | 160kg / monitor               |
| VESA maximum        | 800 x 600mm                   |
| Extra               | electrical speed up to 20mm/s |

## 02 DIMENSIONS / WEIGHT

| Weight (without box) | 71kg          |
|----------------------|---------------|
| EAN code             | 4948570032587 |

All trademarks and registered trademarks acknowledged. E & O E. Specification subject to change without notice. All LCD's comply with ISO-9241-307:2008 in connection with pixel defects.