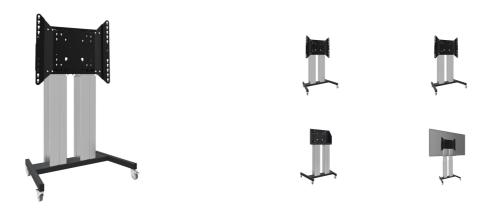

## Floor lift XL on wheels for flat touch screens up to 160kg with lockable lid for protection

A motorized trolley for touch screens up to VESA 800x600. What makes this product so unique is its screen flexibility and installation ease, within just three steps the product is installed and ready for use. This wheeled stand with electrical height adjustment has continuous and silent height adjustment and an integrated screen bracket containing most VESA patterns, making it suitable for almost every display. The embedded VESA bracket has another special feature, it can be used as support for a Desktop PC at the back. Max supported display size is 98", max weight is 160 kg. This kit includes the adapter set MD 052B7288.