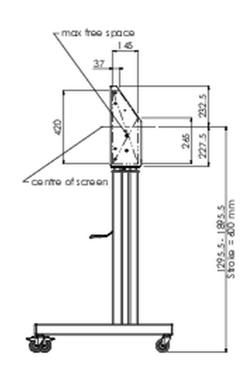

## 01 TECHNICAL SPECIFICATION

| Туре                | Floor lift on wheels          |
|---------------------|-------------------------------|
| Height adjustment   | 600mm, 1295,5 - 1895,5mm      |
| Max weight capacity | 160kg / monitor               |
| VESA maximum        | 800 x 600mm                   |
| Extra               | electrical speed up to 20mm/s |