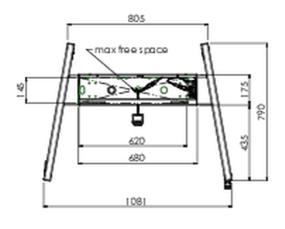

## 01 TECHNICAL SPECIFICATION

| Туре                | Floor lift on wheels          |
|---------------------|-------------------------------|
| Height adjustment   | 600mm, 1295,5 - 1895,5mm      |
| Max weight capacity | 160kg / monitor               |
| VESA maximum        | 800 x 600mm                   |
| Extra               | electrical speed up to 20mm/s |