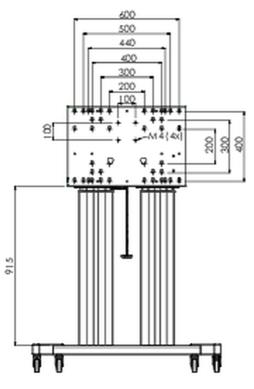

## 01 TECHNICAL SPECIFICATION

| Туре                | Floor lift on wheels          |
|---------------------|-------------------------------|
| Height adjustment   | 600mm, 1295,5 - 1895,5mm      |
| Max weight capacity | 160kg / monitor               |
| VESA maximum        | 800 x 600mm                   |
| Extra               | electrical speed up to 20mm/s |