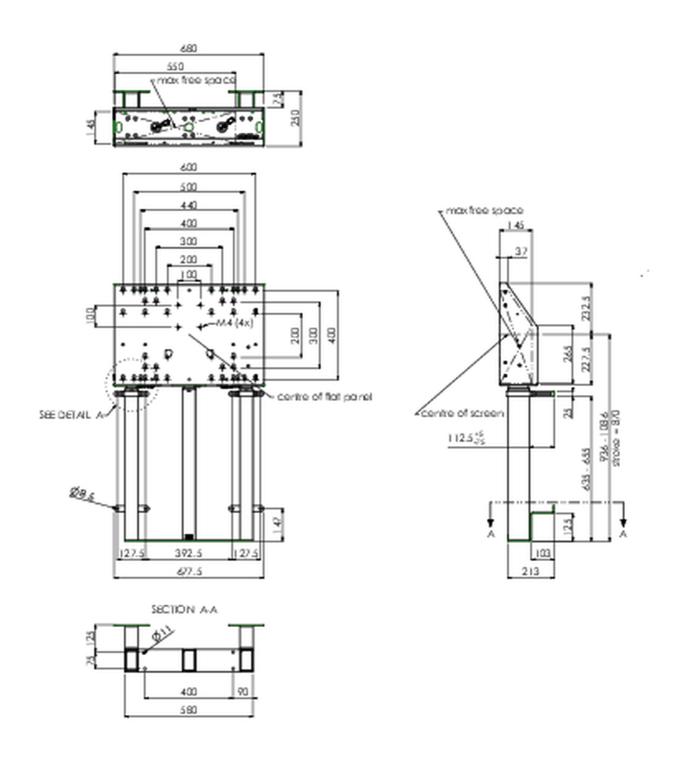

## 01 TECHNICAL SPECIFICATION

| Туре                | Wall lift                     |
|---------------------|-------------------------------|
| Height adjustment   | 870mm, 936 - 1806mm           |
| Max weight capacity | 180kg / monitor               |
| VESA maximum        | 800 x 600mm                   |
| Extra               | electrical speed up to 38mm/s |

## 02 DIMENSIONS / WEIGHT

| Weight (without box) | 45kg          |
|----------------------|---------------|
| EAN code             | 4948570032594 |

All trademarks and registered trademarks acknowledged. E & O E. Specification subject to change without notice. All LCD's comply with ISO-9241-307:2008 in connection with pixel defects.