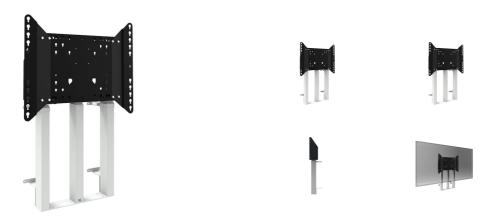

## Wall lift for XXL format (touch) displays up to 180kg

This floor lift offers thanks to its three columns extra stability and robustness for working with a touch display. The display can easily be adjusted in height with the remote control, it adjusts it silently & electrically in height. At the back side of the mounting utility, space is reserved for placing a mini PC or thin client. This kit includes the adapter set MD 052B7288.