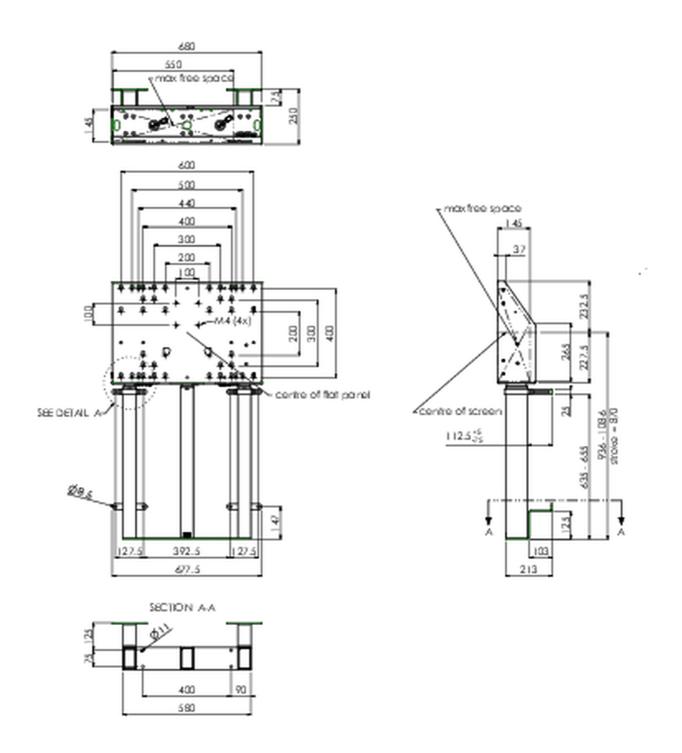

## 01 TECHNICAL SPECIFICATION

| Туре                | Wall lift                     |
|---------------------|-------------------------------|
| Height adjustment   | 870mm, 936 - 1806mm           |
| Max weight capacity | 180kg / monitor               |
| VESA maximum        | 800 x 600mm                   |
| Extra               | electrical speed up to 38mm/s |

## 02 DIMENSIONS / WEIGHT

| Weight (without box) | 45kg          |
|----------------------|---------------|
| EAN code             | 4948570032594 |

All trademarks and registered trademarks acknowledged. E & O E. Specification subject to change without notice. All LCD's comply with ISO-9241-307:2008 in connection with pixel defects.