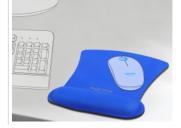

## Delock Ergonomic Mouse pad with Wrist Rest blue 255 x 207 mm

## Description

This ergonomical designed soft mouse pad by Delock acts due to its wrist rest relieving when working with a mouse. With its smooth filling the ball of the hand lays comfortable on the mouse pad.

## Specification

- Flexible soft mouse pad
- Wrist rest
- Rubberized bottom
- Dimensions (LxWxH): ca. 255 x 207 x 20 mm
- Weight: ca. 110 g
- Colour: blue

Package content

Mouse pad