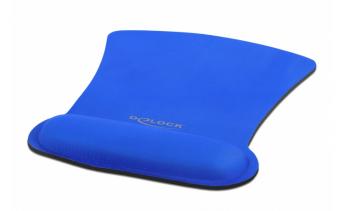

## Delock Ergonomic Mouse pad with Wrist Rest blue 255 x 207 mm

## Description

This ergonomical designed soft mouse pad by Delock acts due to its wrist rest relieving when working with a mouse. With its smooth filling the ball of the hand lays comfortable on the mouse pad.

## Specification

- Flexible soft mouse pad
- Wrist rest
- Rubberized bottom
- Dimensions (LxWxH): ca. 255 x 207 x 20 mm
- Weight: ca. 110 g
- Colour: blue

Package content

Mouse pad