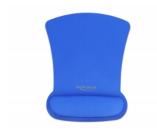

## Delock Ergonomic Mouse pad with Wrist Rest blue 255 x 207 mm

## Description

This ergonomical designed soft mouse pad by Delock acts due to its wrist rest relieving when working with a mouse. With its smooth filling the ball of the hand lays comfortable on the mouse pad.

## Specification

- Flexible soft mouse pad
- Wrist rest
- Rubberized bottom
- Dimensions (LxWxH): ca. 255 x 207 x 20 mm
- Weight: ca. 110 g
- Colour: blue

Package content

Mouse pad