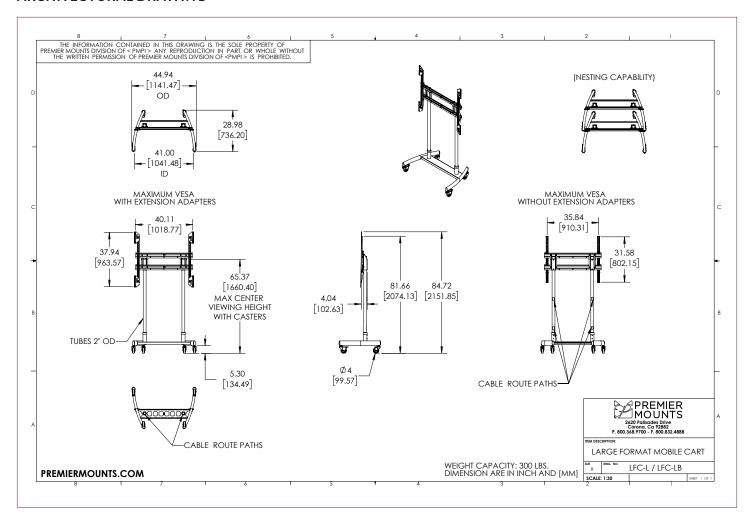

## **SPECIFICATIONS**

Color Weight Capacity / Mount Mounting Pattern

Black 300 lbs | 136.08 kg 200 x 200 mm, 1000 x 900 mm

Width x Height x Depth Warranty 44.94 x 84.72 x 29.98 in | 1141.47 x 2151.85 x 736.20 mm Limited Lifetime

### ARCHITECTURAL DRAWING

Specifications subject to change without notice.