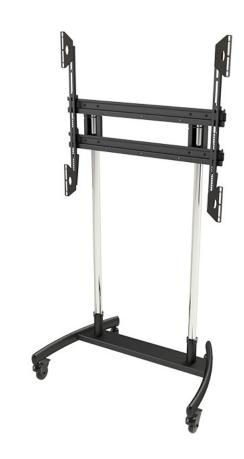

# PREMIER Large Format Mobile Cart for MOUNTS Flat-Panels up to 300 lbs

## Model: LFC-L

Weight Capacity: 300 lbs / 136.08 kg

## **FEATURES**

- The ability to create mobile solutions for massive flat panels and touch screens up to 98
- Mobile base designed to nest multiple carts with its open design
- Flat panels can be mounted anywhere along the 60 in poles for desired viewing height
- Display can be mounted in portrait or landscape orientation
- All components ship in one box
- Locking heavy-duty, 4 inch casters easily support large weights while proving maneuverability
- Full setup takes less than 10 minutes and installation steps are the same as our line of mobile carts and stands making it especially easy for those already using our products
- Weight capacity 300lbs

## Large Format Mobile Cart for Flat-Panels up to 300 lbs