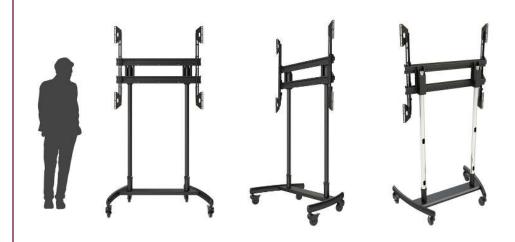

## **FEATURES**

- The ability to create mobile solutions for massive flat panels and touch screens up to 98
- Mobile base designed to nest multiple carts with its open design
- Flat panels can be mounted anywhere along the 60 in poles for desired viewing height
- Display can be mounted in portrait or landscape orientation
- All components ship in one box
- Locking heavy-duty, 4 inch casters easily support large weights while proving maneuverability
- Full setup takes less than 10 minutes and installation steps are the same as our line of mobile carts and stands making it especially easy for those already using our products
- Weight capacity 300lbs