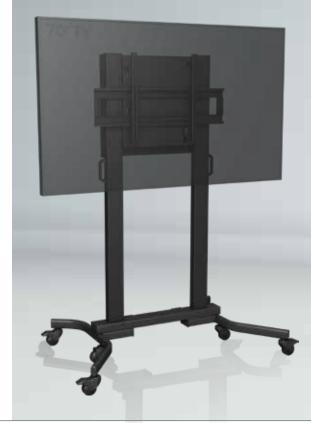

### BalanceBox Height Adjustable Display Cart for Displays 50" - 90"

# BalanceBox Height Adjustable Mobile Cart For displays 50" - 90"

The perfect solution for interactive learning centers, collaborative work spaces, training sessions, business presentations, and board rooms. BalanceBox springweight technology allows even heavy displays to smoothly glide up and down the M90B mobile cart with just a light touch. No tools are needed to keep the display precisely in place, and displays have up to 15.75" (400mm) of vertical adjustment.