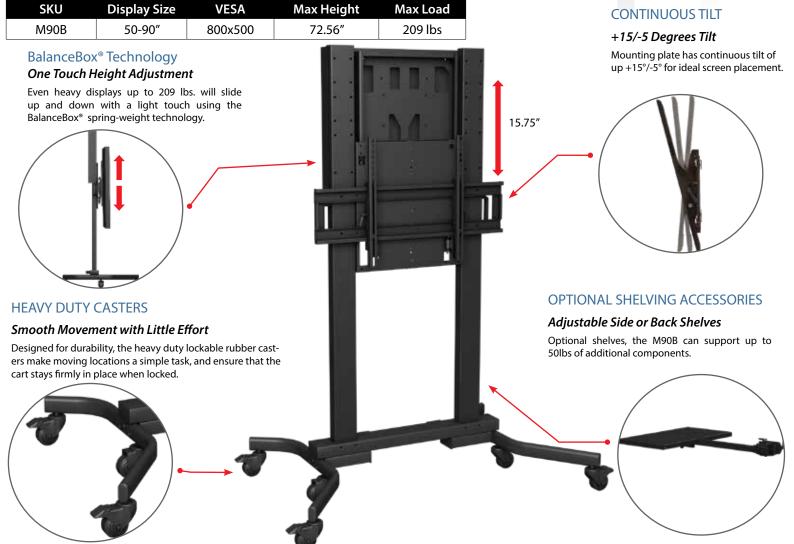

#### Height Adjustment with Spring-Weight Technology

- Displays easily glide up and down with up to 15.75" of height adjustment
- Supports heavy displays up to 200+ lbs
- Lockable incremental tilt adjustment up to 15°
- Heavy duty lockable casters for smooth mobility and easy transportion through standard doorways
- Choose from mulitple vertically-adjustable shelf options. Shelving can mount to the front, rear, or sides of the cart

# BalanceBox Height Adjustable Mobile Cart For displays 50" - 90"

The perfect solution for interactive learning centers, collaborative work spaces, training sessions, business presentations, and board rooms. BalanceBox springweight technology allows even heavy displays to smoothly glide up and down the M90B mobile cart with just a light touch. No tools are needed to keep the display precisely in place, and displays have up to 15.75" (400mm) of vertical adjustment.

| Attribute            | Value                                  |
|----------------------|----------------------------------------|
| Display size range   | 50" - 90"                              |
| Weight capacity      | 209 lbs (94.80kg)                      |
| Max mounting pattern | 800mmx500mm                            |
| Number of displays   | One                                    |
| Vertical adjustment  | Downward vertical adjustment to 15.75" |
| Orientation          | Landscape                              |
| Tilt                 | +15°/-5° with incremental tilt lock    |
| Optional accessories | MPMS-9S metal shelf                    |
| Construction         | Aluminum/high-grade cold rolled steel  |
| Product finish       | Scratch resistant epoxy powder coat    |
| Color                | Black                                  |
| Model number         | M90B                                   |
| Warranty             | Limited lifetime                       |