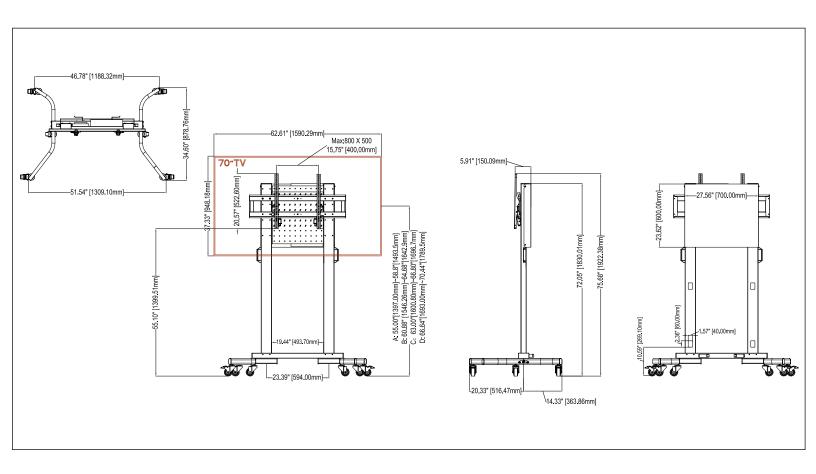

#### Height Adjustment with Spring-Weight Technology

- Displays easily glide up and down with up to 15.75" of height adjustment
- Supports heavy displays up to 200+ lbs
- Lockable incremental tilt adjustment up to 15°
- Heavy duty lockable casters for smooth mobility and easy transportion through standard doorways
- Choose from mulitple vertically-adjustable shelf options. Shelving can mount to the front, rear, or sides of the cart

| Attribute            | Value                                  |
|----------------------|----------------------------------------|
| Display size range   | 50" - 90"                              |
| Weight capacity      | 209 lbs (94.80kg)                      |
| Max mounting pattern | 800mmx500mm                            |
| Number of displays   | One                                    |
| Vertical adjustment  | Downward vertical adjustment to 15.75" |
| Orientation          | Landscape                              |
| Tilt                 | +15°/-5° with incremental tilt lock    |
| Optional accessories | MPMS-9S metal shelf                    |
| Construction         | Aluminum/high-grade cold rolled steel  |
| Product finish       | Scratch resistant epoxy powder coat    |
| Color                | Black                                  |
| Model number         | M90B                                   |
| Warranty             | Limited lifetime                       |