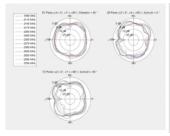

## **Specification**

- Connector: 1 x SMA plug
- GSM, UMTS, LTE, ZigBee, Z-Wave, NB-IoT, WLAN, Bluetooth, ISM, DECT, LoRa
- Frequency range:

698 - 791 MHz

824 - 960 MHz

1710 - 2170 MHz

2300 - 2700 MHz

- Antenna gain: 1.9 2.3 dBi
- Impedance: 50 Ohm
- VSWR: 2.5 4.0
- · Polarisation: linear, vertical
- Operating temperature: -10 °C  $\sim$  55 °C
- Housing material: ABS
- · Colour: black
- Dimensions (LxWxH): ca. 231.10 x 21.60 x 5.50 mm

# **Images**

| General                   |                     |
|---------------------------|---------------------|
| Mounting type:            | Screw mounting      |
| Suitable for indoor:      | yes                 |
| Interface                 |                     |
| connector:                | 1 x SMA plug        |
| Technical characteristics |                     |
| Frequency range:          | 698 MHz - 791 MHz   |
|                           | 824 MHz - 960 MHz   |
|                           | 2300 MHz - 2700 MHz |
|                           | 1710 MHz - 2170 MHz |
| Antenna gain:             | 1.9 - 2.3 dBi       |
| Impedance:                | 50 Ω                |
| Operating temperature:    | -10 °C ~ 55 °C      |
| Polarisation:             | linear vertical     |
| VSWR:                     | 3,0 - 6,0           |
| Physical characteristics  |                     |
| Housing colour:           | black               |
| Housing material:         | ABS                 |
| Width:                    | 2.16 cm             |
| Height:                   | 0.5 cm              |
| Length with tilt joint:   | 23.10 cm            |