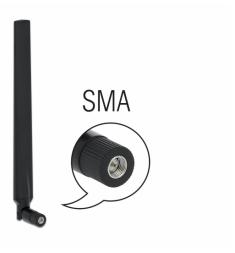

# Delock LTE Antenna SMA plug 1.9 - 2.3 dBi omnidirectional with tilt joint black

## **Specification**

- Connector: 1 x SMA plug
- GSM, UMTS, LTE, ZigBee, Z-Wave, NB-IoT, WLAN, Bluetooth, ISM, DECT, LoRa
- Frequency range:

698 - 791 MHz

824 - 960 MHz

1710 - 2170 MHz

2300 - 2700 MHz

- Antenna gain: 1.9 2.3 dBi
- Impedance: 50 Ohm
- VSWR: 2.5 4.0
- · Polarisation: linear, vertical
- Operating temperature: -10 °C  $\sim$  55 °C
- Housing material: ABS
- · Colour: black
- Dimensions (LxWxH): ca. 231.10 x 21.60 x 5.50 mm