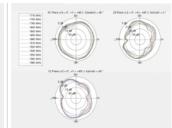

## **Specification**

- Connector: 1 x SMA plug
- GSM, UMTS, LTE, ZigBee, Z-Wave, NB-IoT, WLAN, Bluetooth, ISM, DECT, LoRa
- Frequency range:

698 - 791 MHz

824 - 960 MHz

1710 - 2170 MHz

2300 - 2700 MHz

- Antenna gain: 1.9 2.3 dBi
- Impedance: 50 Ohm
- VSWR: 2.5 4.0
- · Polarisation: linear, vertical
- Operating temperature: -10 °C  $\sim$  55 °C
- Housing material: ABS
- · Colour: black
- Dimensions (LxWxH): ca. 231.10 x 21.60 x 5.50 mm

# **Images**

| General                   |                     |
|---------------------------|---------------------|
| Mounting type:            | Screw mounting      |
| Suitable for indoor:      | yes                 |
| Interface                 |                     |
| connector:                | 1 x SMA plug        |
| Technical characteristics |                     |
| Frequency range:          | 698 MHz - 791 MHz   |
|                           | 824 MHz - 960 MHz   |
|                           | 2300 MHz - 2700 MHz |
|                           | 1710 MHz - 2170 MHz |
| Antenna gain:             | 1.9 - 2.3 dBi       |
| Impedance:                | 50 Ω                |
| Operating temperature:    | -10 °C ~ 55 °C      |
| Polarisation:             | linear vertical     |
| VSWR:                     | 3,0 - 6,0           |
| Physical characteristics  |                     |
| Housing colour:           | black               |
| Housing material:         | ABS                 |
| Width:                    | 2.16 cm             |
| Height:                   | 0.5 cm              |
| Length with tilt joint:   | 23.10 cm            |