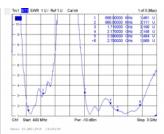

## **Specification**

- Connector: 1 x SMA plug
- GSM, UMTS, LTE, ZigBee, Z-Wave, NB-IoT, WLAN, Bluetooth, ISM, DECT, LoRa
- Frequency range:

698 - 791 MHz

824 - 960 MHz

1710 - 2170 MHz

2300 - 2700 MHz

- Antenna gain: 1.9 2.3 dBi
- Impedance: 50 Ohm
- VSWR: 2.5 4.0
- · Polarisation: linear, vertical
- Operating temperature: -10 °C  $\sim$  55 °C
- Housing material: ABS
- · Colour: black
- Dimensions (LxWxH): ca. 231.10 x 21.60 x 5.50 mm

# **Images**

| General                   |                     |
|---------------------------|---------------------|
| Mounting type:            | Screw mounting      |
| Suitable for indoor:      | yes                 |
| Interface                 |                     |
| connector:                | 1 x SMA plug        |
| Technical characteristics |                     |
| Frequency range:          | 698 MHz - 791 MHz   |
|                           | 824 MHz - 960 MHz   |
|                           | 2300 MHz - 2700 MHz |
|                           | 1710 MHz - 2170 MHz |
| Antenna gain:             | 1.9 - 2.3 dBi       |
| Impedance:                | 50 Ω                |
| Operating temperature:    | -10 °C ~ 55 °C      |
| Polarisation:             | linear vertical     |
| VSWR:                     | 3,0 - 6,0           |
| Physical characteristics  |                     |
| Housing colour:           | black               |
| Housing material:         | ABS                 |
| Width:                    | 2.16 cm             |
| Height:                   | 0.5 cm              |
| Length with tilt joint:   | 23.10 cm            |