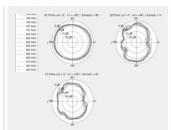

## **Specification**

- Connector: 1 x SMA plug
- GSM, UMTS, LTE, ZigBee, Z-Wave, NB-IoT, WLAN, Bluetooth, ISM, DECT, LoRa
- Frequency range:

698 - 791 MHz

824 - 960 MHz

1710 - 2170 MHz

2300 - 2700 MHz

- Antenna gain: 1.9 2.3 dBi
- Impedance: 50 Ohm
- VSWR: 2.5 4.0
- · Polarisation: linear, vertical
- Operating temperature: -10 °C  $\sim$  55 °C
- Housing material: ABS
- · Colour: black
- Dimensions (LxWxH): ca. 231.10 x 21.60 x 5.50 mm

# **Images**

| General                   |                     |
|---------------------------|---------------------|
| Mounting type:            | Screw mounting      |
| Suitable for indoor:      | yes                 |
| Interface                 |                     |
| connector:                | 1 x SMA plug        |
| Technical characteristics |                     |
| Frequency range:          | 698 MHz - 791 MHz   |
|                           | 824 MHz - 960 MHz   |
|                           | 2300 MHz - 2700 MHz |
|                           | 1710 MHz - 2170 MHz |
| Antenna gain:             | 1.9 - 2.3 dBi       |
| Impedance:                | 50 Ω                |
| Operating temperature:    | -10 °C ~ 55 °C      |
| Polarisation:             | linear vertical     |
| VSWR:                     | 3,0 - 6,0           |
| Physical characteristics  |                     |
| Housing colour:           | black               |
| Housing material:         | ABS                 |
| Width:                    | 2.16 cm             |
| Height:                   | 0.5 cm              |
| Length with tilt joint:   | 23.10 cm            |