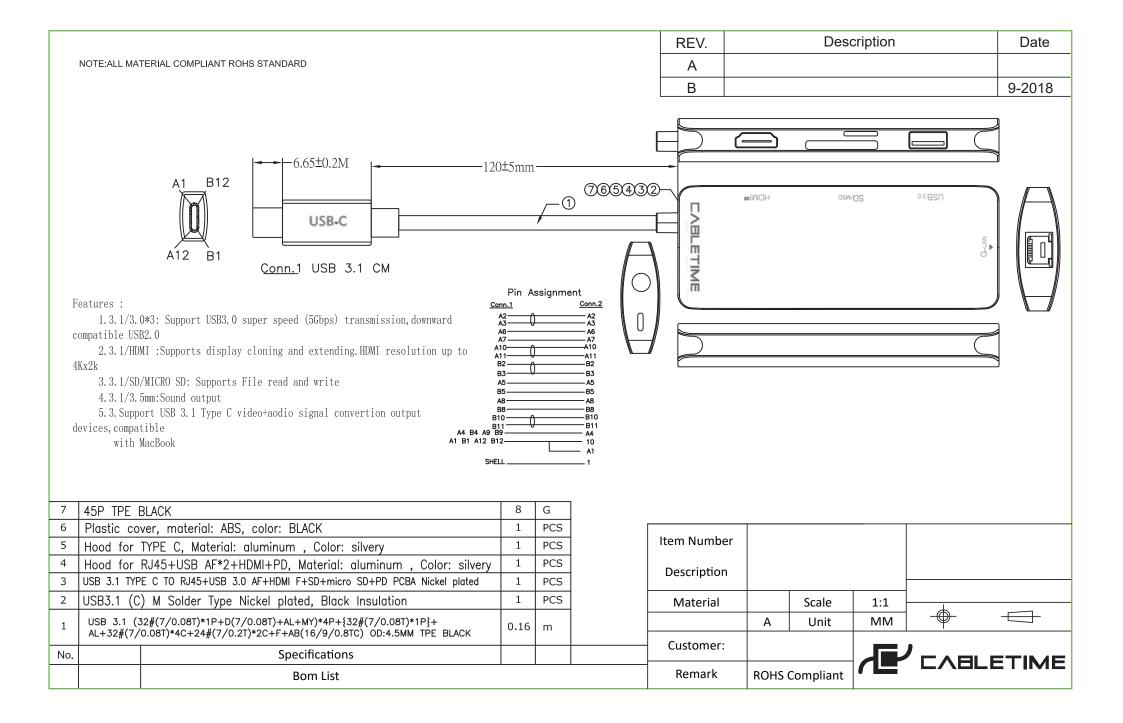

### **Features**

- Premium USB C to HDMI Ethernet Mulitport Adapter 6 in 1, USB TYPE C to HDMI+USB3.0 Hub+USB C+ Gigabit Ethernet + SD/TF Cardreader Adapter, USB C AV Multiport Adapter connect your MacBook, Laptop, computer with type C port to a display monitor/projector/HDTV with HDMI OR VGA interface, 5Gbps Data Transmission for mouse, USB flash disk,keyboard, etc through USB3.0 interface port , Also charging cellphone, Laptop, Tabelp through USB C interface Connection.
- HDMI Port: Supports Audio/Video transmssion, Audio 7.1 channel ,Video resolutions up to 4K\*2K/30Hz and Comptable with 1080p (With extra HDMI2.0 Cable to connect)
- USB 3.0 Port: can supply Supper Speed 5Gbps data transmission. Compatible with USB flash disk, mouse, keyboard, camera, removable hard drive, or other USB A 3.0/USB A 2.0 devices
- USB C 3.1 Type-C Female Port: Supply Power Delivery 20V3A ,Charging Smartphone,Tablet ( Charging your laptop while connecting multiple peripherals and transferring data; NOTE: HP charging problem was cuased by HP and HP doesn't allow 3rd party charger to charge their computer, HP must use the original charger
- Micro SD Card Reader: Reading and writing Micro SD memory card
- Gigabit Ethernet port supports 10/100/1000Mbps for networking Connection

## Specifications

- Connector 1: USB C Male , Nickle , with Alumium Housing
- Connector 2: HDMI Female, USB-A 3.0 Female, USB-C Female, SD/TF cardreader, RJ45 Female Aluminum alloy housing, Nickle Plated
- Wire:USB3.1 cable (32#(7/0.08T)\*1P+D(7/0.08T)+AL+MY)4P+32#(7/0.08t)\*1P+AL+32#(7/0.08T) \*4C+24#(7/0.2T)\*2C+F+AB(16/9/0.8TC)
- Jacket : Flexible Matt TPE Jacket OD4.5mm Molding
- Length: 15mm