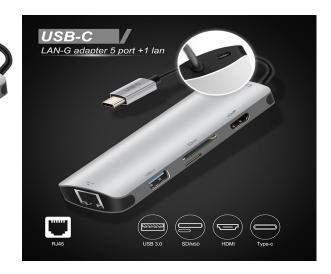

# PREMIUM USB Type-C to HDMI Ethernet Multiport Adapter 6 in 1

USB C to HDMI+USB3.0 HUB+Ethernet+USB C adapter, Support USB Charging/Sync/Gigabit Ethernet/Audio/Video HDMI 4Kx2K 30Hz.

### **Features**

- Premium USB C to HDMI Ethernet Mulitport Adapter 6 in 1, USB TYPE C to HDMI+USB3.0 Hub+USB C+ Gigabit Ethernet + SD/TF Cardreader Adapter, USB C AV Multiport Adapter connect your MacBook, Laptop, computer with type C port to a display monitor/projector/HDTV with HDMI OR VGA interface, 5Gbps Data Transmission for mouse, USB flash disk,keyboard, etc through USB3.0 interface port , Also charging cellphone, Laptop, Tabelp through USB C interface Connection.
- HDMI Port: Supports Audio/Video transmssion, Audio 7.1 channel ,Video resolutions up to 4K\*2K/30Hz and Comptable with 1080p (With extra HDMI2.0 Cable to connect)
- USB 3.0 Port: can supply Supper Speed 5Gbps data transmission. Compatible with USB flash disk, mouse, keyboard, camera, removable hard drive, or other USB A 3.0/USB A 2.0 devices
- USB C 3.1 Type-C Female Port: Supply Power Delivery 20V3A ,Charging Smartphone,Tablet ( Charging your laptop while connecting multiple peripherals and transferring data; NOTE: HP charging problem was cuased by HP and HP doesn't allow 3rd party charger to charge their computer, HP must use the original charger
- Micro SD Card Reader: Reading and writing Micro SD memory card
- Gigabit Ethernet port supports 10/100/1000Mbps for networking Connection

## Specifications

- Connector 1: USB C Male , Nickle , with Alumium Housing
- Connector 2: HDMI Female, USB-A 3.0 Female, USB-C Female, SD/TF cardreader, RJ45 Female Aluminum alloy housing, Nickle Plated
- Wire:USB3.1 cable (32#(7/0.08T)\*1P+D(7/0.08T)+AL+MY)4P+32#(7/0.08t)\*1P+AL+32#(7/0.08T) \*4C+24#(7/0.2T)\*2C+F+AB(16/9/0.8TC)
- Jacket : Flexible Matt TPE Jacket OD4.5mm Molding
- Length: 15mm