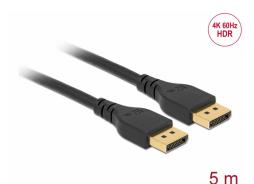

# Delock DisplayPort 1.2 cable 4K 60 Hz 5 m without latch

## **Description**

This DisplayPort cable by Delock can be used to connect devices with DisplayPort interface, e.g. displays, projectors or TVs, to a PC or laptop. The triple shielded cable supports a resolution of up to Ultra HD (4K @ 60 Hz) and is downwards compatible to Full-HD 1080p.

### **Technical details**

- Connectors:
  - 1 x DisplayPort male >
  - 1 x DisplayPort male
- DisplayPort 1.2 specification
- Pin 20 not connected
- Cable gauge: 30 AWG
- Cable diameter: ca. 7.5 mm
- · Copper conductor
- Triple shielded cable
- · Contacts gold-plated
- · Transmission of audio and video signals
- Data transfer rate up to 21.6 Gbps
- Resolution up to 3840 x 2160 @ 60 Hz
   (depending on the system and the connected hardware)
- Supports HDR
- Supports HDCP 1.4 and 2.2
- Supports colour sampling in 4:4:4, 4:2:2 and 4:2:0 format
- Colour: black
- Length incl. connectors: ca. 5 m