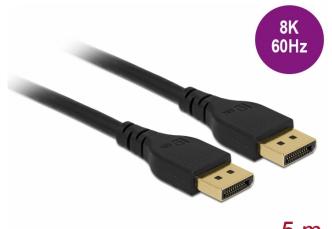

# Delock DisplayPort 1.2 cable 4K 60 Hz 5 m without latch

## Description

This DisplayPort cable by Delock can be used to connect devices with DisplayPort interface, e.g. displays, projectors or TVs, to a PC or laptop. The triple shielded cable supports a resolution of up to Ultra HD (4K @ 60 Hz) and is downwards compatible to Full-HD 1080p.

#### Slim plug

Thanks to the missing latch, the plugs are a bit slimmer than standard DisplayPort plugs, so several ports can be used simultaneously. In addition, the plugs can be removed more easily from hard-to-reach DisplayPort ports, e.g. on the rear side of a monitor.

#### **Specification**

- Connectors:
- 1 x DisplayPort male >
- 1 x DisplayPort male
- · DisplayPort 1.2 specification
- Pin 20 not connected
- · Cable gauge: 30 AWG
- Cable diameter: ca. 7.5 mm
- Copper conductor
- · Triple shielded cable
- · Contacts gold-plated
- · Transmission of audio and video signals
- Data transfer rate up to 21.6 Gbps
- Resolution up to 3840 x 2160 @ 60 Hz (depending on the system and the connected hardware)
- Supports HDR
- Supports HDCP 1.4 and 2.2
- Supports colour sampling in 4:4:4, 4:2:2 and 4:2:0 format
- Colour: black
- Length incl. connectors: ca. 5 m