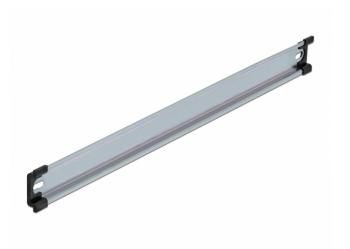

# Delock DIN Rail 35 x 7.5 mm (19") Steel

## Description

This DIN rail by Delock can be used to mounting different electronic devices and components.

#### Simple mounting option

To allow easy installation, the DIN rail is provided with a mounting hole at both sides.

## **Specification**

- Mounting hole: 15.0 x 6.2 mm
- · Material: steel
- Dimensions (LxWxH): ca. 482.0 x 35.0 x 7.5 mm

## Package content

- 1 x DIN rail
- 2 x end cover