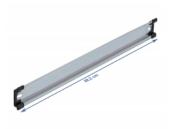

# Delock DIN Rail 35 x 7.5 mm (19") Steel

## **Specification**

- Mounting hole: 15.0 x 6.2 mm
- · Material: steel
- Dimensions (LxWxH): ca. 482.0 x 35.0 x 7.5 mm

## **Images**

| Physical characteristics |        |
|--------------------------|--------|
| Material:                | steel  |
| Length:                  | 482 mm |
| Width:                   | 35 mm  |
| Height:                  | 7.5 mm |