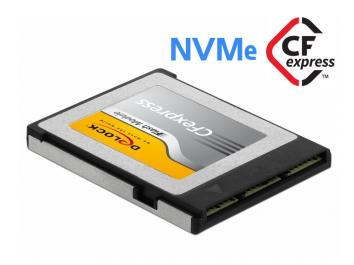

# Delock CFexpress memory card 256 GB

# Description

This flash module by Delock is a memory in CFexpress 1.0 (CFX) type B format. The memory card is particularly suitable for photo and video applications, as the PCI Express standard allows large data to be exchanged very fast. In addition, the PCIe resp. NVMe standard and the low latencies make the card suitable for industrial applications in which removable storage media are required.

## **Specification**

· Connector:

1 x CFexpress 1.0

 Capacity: 256 GB • Interface: PCIe x2 Rev. 3.0

• Form factor: type B

• Flash type: TLC

• Maximum read speed: 1550 MB/s

· Maximum write speed: 900 MB/s