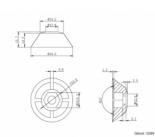

## **Specification**

- Connector:
- 1 x M6 outer thread
- 1 x SMA plug
- Impedance: 50 Ohm
- Mounting type: screw mounting
- Diameter mounting hole: ca. 11,0 mm
- Suitable for material thicknesses: 0 3 mm
- Operating temperature: -30 °C ~ 70 °C
- Housing material: ABS
- Colour: black
- Thread type: M6
- Thread length: ca. 7 mm

#### **Images**

| General                  |                                  |
|--------------------------|----------------------------------|
| Mounting type:           | Screw mounting with 11.0 mm hole |
| Suitable for indoor:     | yes                              |
| Suitable for outdoor:    | yes                              |
| Interface                |                                  |
| Connector 1:             | 1 x SMA plug                     |
| Physical characteristics |                                  |
| Thread length:           | 7 mm                             |
| Cable category:          | coaxial                          |
| Cable attenuation:       | 0.6 dB @ 1 GHz per meter         |
| Cable colour:            | black                            |
| Cable length:            | 3 m                              |
| Cable diameter:          | 4.95 mm                          |
| Diameter:                | 44.5 mm                          |
| Height:                  | 32 mm                            |
| Thread type:             | M6                               |
|                          |                                  |