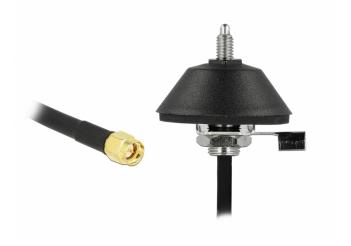

# Delock Antenna base M6 with connection cable RG-58 C/U 3 m SMA plug black

#### Description

This antenna mounting base by Delock enables antenna mounting, e.g. on a vehicle roof.

## **Specification**

- Connector:
- 1 x M6 outer thread
- 1 x SMA plug
- Impedance: 50 Ohm
- Mounting type: screw mounting
- Diameter mounting hole: ca. 11,0 mm
- Suitable for material thicknesses: 0 3 mm
- Operating temperature: -30 °C ~ 70 °C
- Housing material: ABS
- Colour: black
- Thread type: M6
- Thread length: ca. 7 mm

#### **Images**

| General                  |                                  |
|--------------------------|----------------------------------|
| Mounting type:           | Screw mounting with 11.0 mm hole |
| Suitable for indoor:     | yes                              |
| Suitable for outdoor:    | yes                              |
| Interface                |                                  |
| Connector 1:             | 1 x SMA plug                     |
| Physical characteristics |                                  |
| Thread length:           | 7 mm                             |
| Cable category:          | coaxial                          |
| Cable attenuation:       | 0.6 dB @ 1 GHz per meter         |
| Cable colour:            | black                            |
| Cable length:            | 3 m                              |
| Cable diameter:          | 4.95 mm                          |
| Diameter:                | 44.5 mm                          |
| Height:                  | 32 mm                            |
| Thread type:             | M6                               |
|                          |                                  |