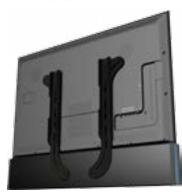

## KBAR1 Adjustable Sound Bar Speaker Mounts

Universal hole pattern

This adjustable sound bar speark mount is designred with a universal hole pattern to fit a wide selection of flat panel screens. Compatible with many sound bars and nearly 100% of Crimson tilt mounts, articulating mounts, and flat wall mounts. All hardware comes fully included for quick and easy installation.