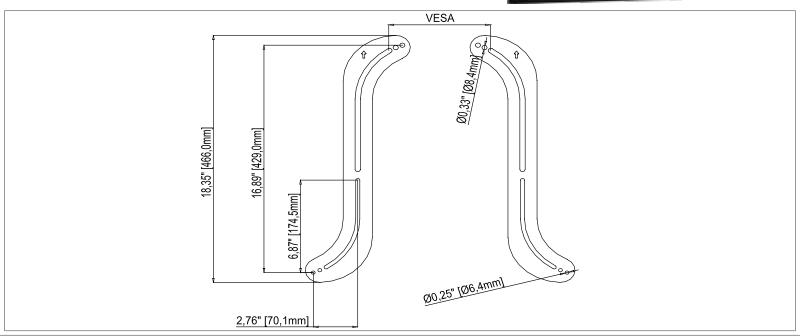

## KBAR1 Adjustable Sound Bar Speaker Mounts

Universal hole pattern

This adjustable sound bar speark mount is designred with a universal hole pattern to fit a wide selection of flat panel screens. Compatible with many sound bars and nearly 100% of Crimson tilt mounts, articulating mounts, and flat wall mounts. All hardware comes fully included for quick and easy installation.

| Attribute             | Value                                    |
|-----------------------|------------------------------------------|
| Mount compatibility   | tilt, articulating, and flat wall mounts |
| Mounting Surface      | mounts directly to display               |
| Product Weight        | 2.60 lb (1.17kg)                         |
| Package specfications | 19" x 7" x .75"                          |
| Color                 | black                                    |
| Construction          | high-grade cold rolled steel             |
| Model number          | KBAR1                                    |
| Warranty              | limited lifetime                         |