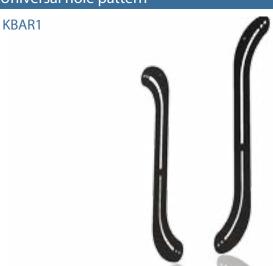

## KBAR1 Adjustable Sound Bar Speaker Mounts

Universal hole pattern

This adjustable sound bar speark mount is designred with a universal hole pattern to fit a wide selection of flat panel screens. Compatible with many sound bars and nearly 100% of Crimson tilt mounts, articulating mounts, and flat wall mounts. All hardware comes fully included for quick and easy installation.