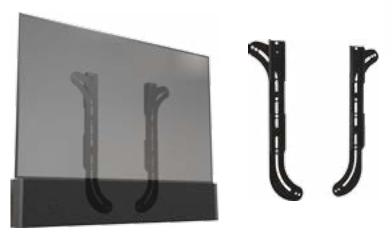

## KBAR1 Adjustable Sound Bar Speaker Mounts

Universal hole pattern

This adjustable sound bar speark mount is designred with a universal hole pattern to fit a wide selection of flat panel screens. Compatible with many sound bars and nearly 100% of Crimson tilt mounts, articulating mounts, and flat wall mounts. All hardware comes fully included for quick and easy installation.