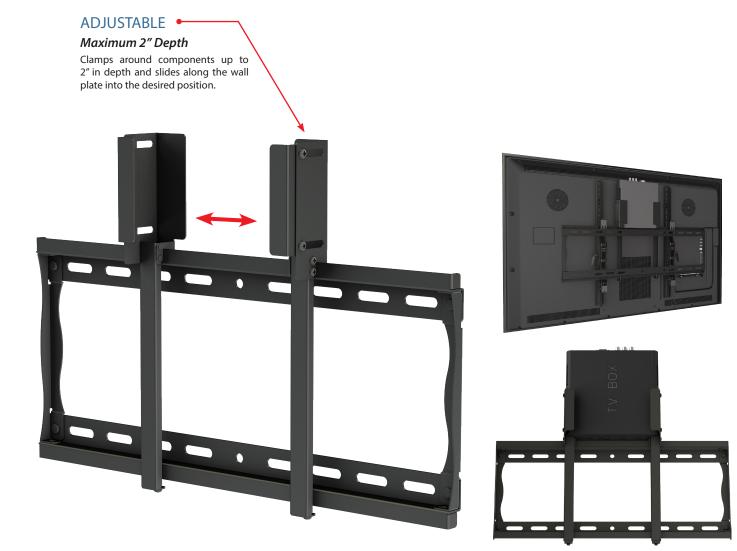

## Compatible with Crimson Tilt, Video Wall and Menu Board Mounts

- Fully adjustable to hold a wide variety of components
- Low profile, great for any digital signage application
- Attach to any Crimson Universal wall plate
- Easily hides behind mount and display

## 1-866-MOUNT-TV www.crimsonav.com

Conveniently secure components behind the display by attaching directly to the TV mount wall plate for a clean professional installation. ADCPU40 can handle components up to 2" in depth.