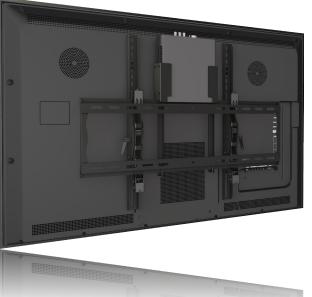

## Compatible with Crimson Tilt, Video Wall and Menu Board Mounts

- Fully adjustable to hold a wide variety of components
- Low profile, great for any digital signage application
- Attach to any Crimson Universal wall plate
- Easily hides behind mount and display

## 1-866-MOUNT-TV www.crimsonav.com

Conveniently secure components behind the display by attaching directly to the TV mount wall plate for a clean professional installation. ADCPU40 can handle components up to 2" in depth.