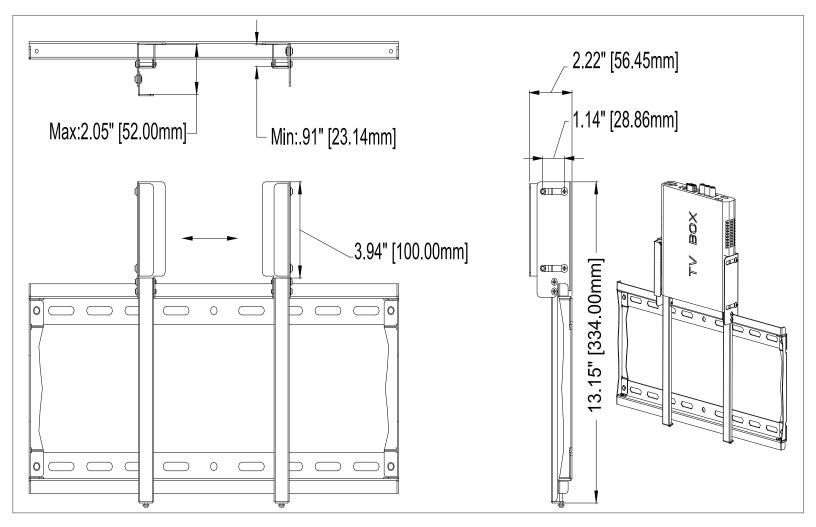

| Attribute                  | Value                                                               |
|----------------------------|---------------------------------------------------------------------|
| Monitor size               | 32" - 50"                                                           |
| Compatibility              | Crimson tilt, video wall and menu board mounts                      |
| Weight capacity            | 20 lb                                                               |
| Post-installation leveling | All models                                                          |
| Tilt                       | N/A                                                                 |
| Adjustment                 | Adjusts for length and depth to accomidate components up to 2" deep |
| Packaging Dimensions       | 15" x 3" x 3"                                                       |
| Shipping weight            | 1.2 lb                                                              |
| Construction               | High-grade cold rolled steel                                        |
| Product finish             | Scratch resistant epoxy powder coat                                 |
| Color                      | Black                                                               |
| Model number               | ADCPU40                                                             |
| Warranty                   | Lifetime                                                            |