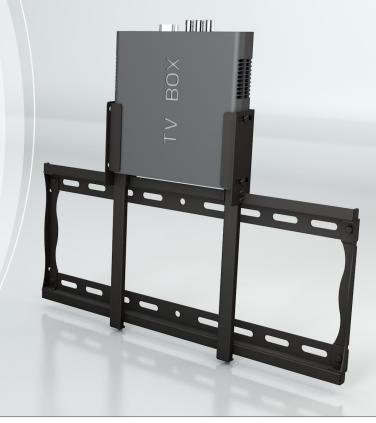

## ADCPU40 Universal CPU/Control Box Bracket

## Compatible with Crimson Tilt, Video Wall and Menu Board Mounts

- Fully adjustable to hold a wide variety of components
- Low profile, great for any digital signage application
- Attach to any Crimson Universal wall plate
- Easily hides behind mount and display