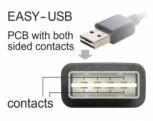

### Description

This cable by Delock with EASY-USB male can be plugged into the USB-A female port in both directions. Thus the male port can be used both-sided and make the plug in easily.