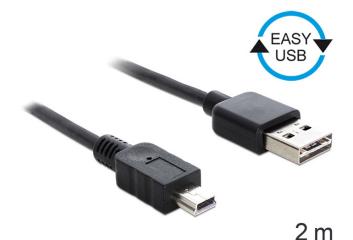

# Delock Cable EASY-USB 2.0 Type-A male > USB 2.0 Type Mini-B male 2 m black

### Description

This cable by Delock with EASY-USB male can be plugged into the USB-A female port in both directions. Thus the male port can be used both-sided and make the plug in easily.

# **Specification**

- Connectors:
- 1 x USB 2.0 Type-A reversible male >
- 1 x USB 2.0 Type Mini-B male
- USB-A male port usable in both directions
- Cable gauge:28 AWG data line24 AWG power line
- · Cable diameter: ca. 4.5 mm
- · Gold-plated connectors
- Colour: black
- · Length incl. connectors: ca. 2 m