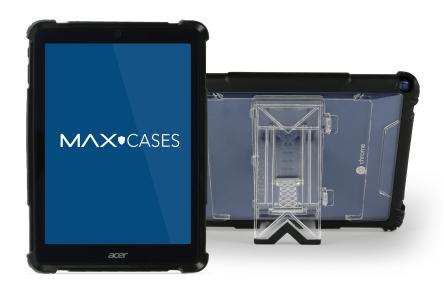

## AC-ES-CBT-10-BLK DESIGNED FOR Acer Chrome Tab 10

DIMENSION: 8 5 X 11 X 0.4 IN WEIGHT: 0.6 LB

## **KEY FEATURES**

- Exclusively designed for use with the Acer Chrome Tab 10
- Lightweight, clear polycarbonate and comolded TPE bumpers offer unrivaled shock absorbing protection against drops, scratches and wear & tear
- Non-slip silicone accents on back keeps your Chrometab from sliding and shifting
- Modular design: Built with a hide-away, removable kickstand and optional MAX hand strap AP-SEM-HS-IP6 (hand strap sold sep)
- Open slots allow for easy access to camera and all ports
- 100% clear back case design allows for full visibility to barcodes, asset tags and other unique identifiers
- Drop-tested in a certified lab. Mil-Std 810 Approved.
- Certified ASTM F962 child-safe materials
- Case fits in all charging carts
- MAX Battle Glass Available clear, blue and privacy glass
- Case designed to allow for easy access to integrated stylus
- Optional 360 degree rotating, removable MAX Hand strap (sold separately)