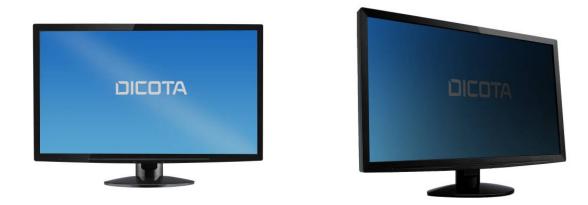

# Secret 4-Way 23.0 Wide (16:9), self-adhesive

The Secret 4-Way privacy filters prevent your display from being viewed from all four sides (left/right and top/bottom).

Highly effective privacy protection for your PC screen. The Secret 4-Way is a highly effective protective film for your screen that protects personal and confidential data from prying eyes. The film adheres directly to the full surface of your display thanks to the use of a silicone layer.

#### **Characteristics**

- Touch capable
- Privacy protection from all four sides (left/right and top/bottom)
- Silicone layer on the back allows for full-surface adhesion
- High scratch resistance
- Attaches easily without forming bubbles
- No residue when removed