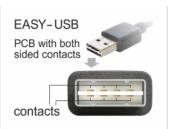

#### Description

This cable by Delock with EASY-USB Type-A male and EASY-USB Type Micro-B male can be plugged into the appropriated USB female port in both directions. Thus the male connector can be used both-sided which makes the plug in easier.

# **Specification**

- Connectors:
- 1 x USB 2.0 Type-A reversible male >
- 1 x USB 2.0 Type Micro-B reversible male
- USB-A male port and Micro USB male port usable in both directions
- · Cable gauge: 32 AWG data line
- 24 AWG power line
- · Cable diameter: ca. 2.6 mm
- · Gold-plated connectors
- · Colour: black
- Length incl. connectors: ca. 0,5 m