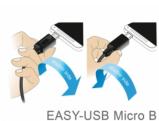

#### Description

This cable by Delock with EASY-USB Type-A male and EASY-USB Type Micro-B male can be plugged into the appropriated USB female port in both directions. Thus the male connector can be used both-sided which makes the plug in easier.