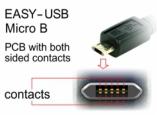

#### Description

This cable by Delock with EASY-USB Type-A male and EASY-USB Type Micro-B male can be plugged into the appropriated USB female port in both directions. Thus the male connector can be used both-sided which makes the plug in easier.

# **Specification**

- Connectors:
- 1 x USB 2.0 Type-A reversible male >
- 1 x USB 2.0 Type Micro-B reversible male
- USB-A male port and Micro USB male port usable in both directions
- · Cable gauge: 32 AWG data line
- 24 AWG power line
- · Cable diameter: ca. 2.6 mm
- · Gold-plated connectors
- · Colour: black
- Length incl. connectors: ca. 0,5 m