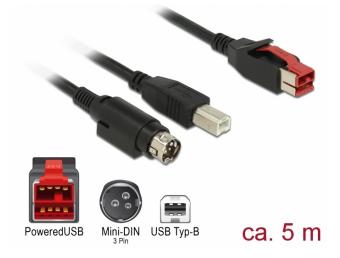

# Delock PoweredUSB cable male 24 V > USB Type-B male + Hosiden Mini-DIN 3 pin male 5 m for POS printers and terminals

## Description

This PoweredUSB cable by Delock can be used to connect a device with USB Type-B port and Hosiden Mini-DIN 3 pin power port to a PC or hub with PoweredUSB 24 V port. It is suitable for connecting various POS devices such as printers and terminals, e.g. by Epson or Toshiba. The cable is used both for data transmission and for power supply of the connected device.

#### Connectors:

- 1 x PoweredUSB male 24 V >
- 1 x USB Type-B male +
- 1 x Hosiden Mini-DIN 3 pin power male
- PoweredUSB specification
- Voltage: 24 V
- Cable gauge: 26 AWG data line
- 20 AWG power line
- Cable diameter: ca. 6.5 mm
- Cable double shielded
- Data transfer rate up to 480 Mbps
- Colour: black
- Length incl. connectors (L): ca. 5 m