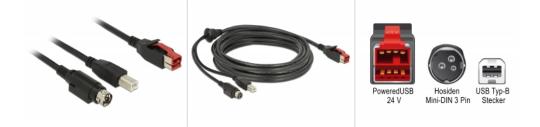

# Delock PoweredUSB cable male 24 V > USB Type-B male + Hosiden Mini-DIN 3 pin male 5 m for POS printers and terminals

## Description

This PoweredUSB cable by Delock can be used to connect a device with USB Type-B port and Hosiden Mini-DIN 3 pin power port to a PC or hub with PoweredUSB 24 V port. It is suitable for connecting various POS devices such as printers and terminals, e.g. by Epson or Toshiba. The cable is used both for data transmission and for power supply of the connected device.

#### Connectors:

- 1 x PoweredUSB male 24 V >
- 1 x USB Type-B male +
- 1 x Hosiden Mini-DIN 3 pin power male
- PoweredUSB specification
- Voltage: 24 V
- Cable gauge: 26 AWG data line
- 20 AWG power line
- Cable diameter: ca. 6.5 mm
- Cable double shielded
- Data transfer rate up to 480 Mbps
- Colour: black
- Length incl. connectors (L): ca. 5 m