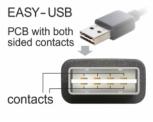

### Description

This cable by Delock with EASY-USB male can be plugged into the USB-A female port in both directions. Thus the male port can be used both-sided and make the plug in easily.

# **Specification**

- Connectors:
- 1 x USB 2.0 Type-A reversible male >
- 1 x USB 2.0 Type-B male
- USB-A male port usable in both directions
- Cable gauge:26 AWG data line22 AWG power line
- · Cable diameter: ca. 4.8 mm
- · Gold-plated connectors
- Colour: black
- · Length incl. connectors: ca. 5 m