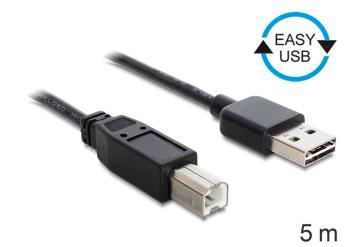

# Delock Cable EASY-USB 2.0 Type-A male > USB 2.0 Type-B male 5 m black

### Description

This cable by Delock with EASY-USB male can be plugged into the USB-A female port in both directions. Thus the male port can be used both-sided and make the plug in easily.

# **Specification**

- Connectors:
- 1 x USB 2.0 Type-A reversible male >
- 1 x USB 2.0 Type-B male
- USB-A male port usable in both directions
- Cable gauge:26 AWG data line22 AWG power line
- · Cable diameter: ca. 4.8 mm
- · Gold-plated connectors
- Colour: black
- · Length incl. connectors: ca. 5 m