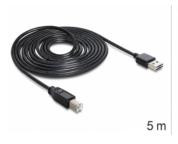

# Delock Cable EASY-USB 2.0 Type-A male > USB 2.0 Type-B male 5 m black

# **Specification**

- Connectors:
- 1 x USB 2.0 Type-A reversible male >
- 1 x USB 2.0 Type-B male
- USB-A male port usable in both directions
- Cable gauge:26 AWG data line22 AWG power line
- · Cable diameter: ca. 4.8 mm
- · Gold-plated connectors
- Colour: black
- · Length incl. connectors: ca. 5 m