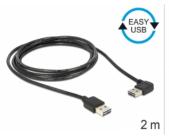

# Delock Cable EASY-USB 2.0 Type-A male > EASY-USB 2.0 Type-A male angled left / right 2 m

### Description

This cable by Delock with EASY-USB male can be plugged into the USB-A female port in both directions. Thus the male port can be used both-sided and make the plug in easily.

2 m

## **Specification**

- Connectors:
- 1 x USB 2.0 Type-A reversible male >
- 1 x USB 2.0 Type-A reversible male angled left / right
- USB-A male port usable in both directions
- Cable gauge:28 AWG data line
- 24 AWG power line
- Cable diameter: ca. 4.5 mm
  Cold plated connectors
- Gold-plated connectors
- Colour: black
- · Length incl. connectors: ca. 2 m