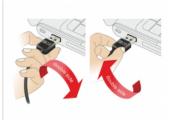

### Description

This cable by Delock with EASY-USB male can be plugged into the USB-A female port in both directions. Thus the male port can be used both-sided and make the plug in easily.

2 m