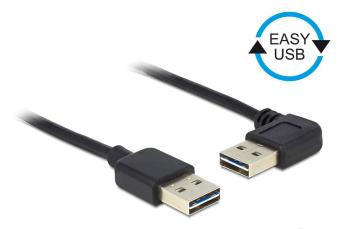

# Delock Cable EASY-USB 2.0 Type-A male > EASY-USB 2.0 Type-A male angled left / right 2 m

### Description

This cable by Delock with EASY-USB male can be plugged into the USB-A female port in both directions. Thus the male port can be used both-sided and make the plug in easily.

2 m

## **Specification**

- Connectors:
- 1 x USB 2.0 Type-A reversible male >
- 1 x USB 2.0 Type-A reversible male angled left / right
- USB-A male port usable in both directions
- Cable gauge:28 AWG data line
- 24 AWG power line
- Cable diameter: ca. 4.5 mm
  Cold plated connectors
- Gold-plated connectors
- Colour: black
- · Length incl. connectors: ca. 2 m