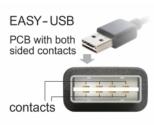

### Description

This cable by Delock with EASY-USB male can be plugged into the USB-A female port in both directions. Thus the male port can be used both-sided and make the plug in easily.

2 m